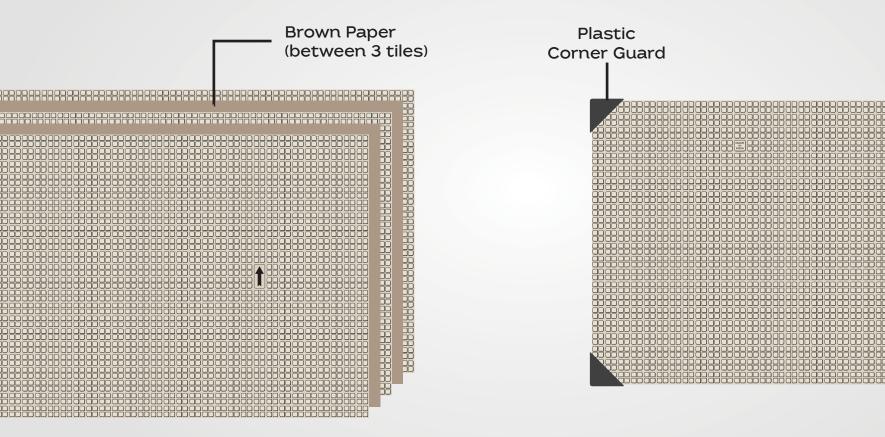

# 60x120cm - Slim

www.sunhearrt.com

Packing and Loading Presentation & Configuration (20ft Container) of 60x120cm – Slim

Thin Brown Paper separator is used between three tiles

**SUNHEARRT** 

CERAMIK

Plastic Corner Guard being used as corner protector