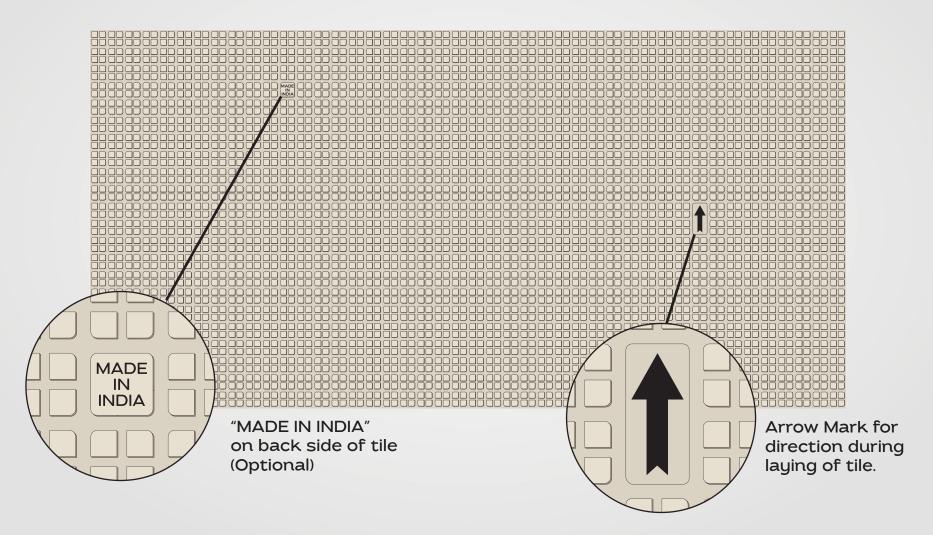

# SUNHEARRT CERAMIK

600x1200mm GLAZED PORCELAIN TILES

2.6mm

**SUNHEARRT** 

CERAMIK

- 3 ply corrugated box is used for tiles packing
- 2.6mm(Approx) thickness of empty corrugated box