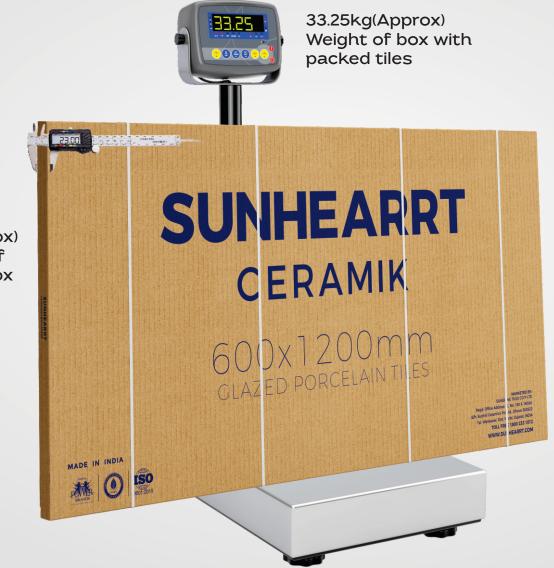

## Empty Tiles Box Weight & Thickness

0.40kg(Approx) Weight of empty corrugated box

10 150

# SUNHEARRT CERAMIK

600x1200mm GLAZED PORCELAIN TILES

2.6mm

**SUNHEARRT** 

CERAMIK

- 3 ply corrugated box is used for tiles packing
- 2.6mm(Approx) thickness of empty corrugated box