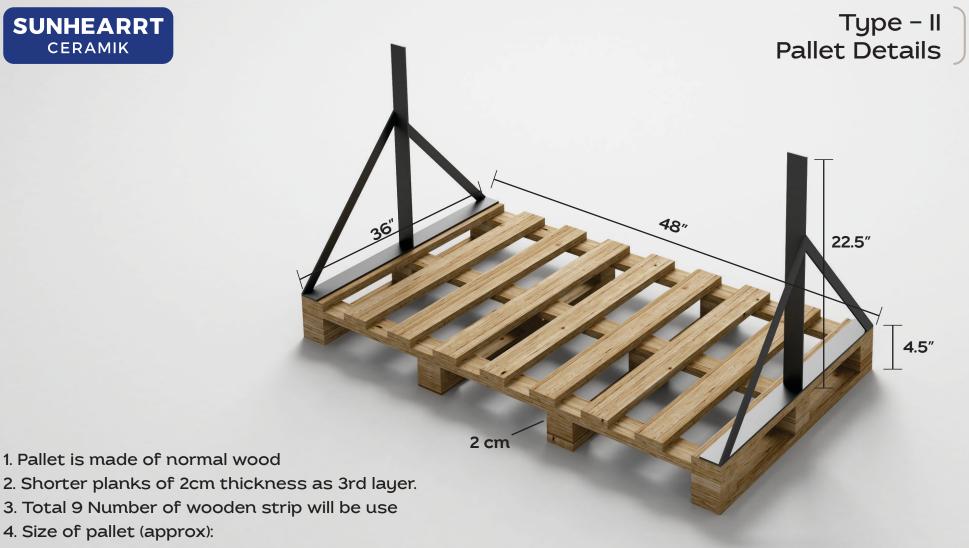

4. Size of pallet (approx): Iron Height Length Width Wooden Height 48 inch 36 inch 22.5 inch 4.5 inch

(11.43cm)

(57.15cm)

5. Dimensions may vary between  $\pm 0-3\%$ 

(91.44cm)

(121.92cm)

SUNHEARRT

CERAMIK