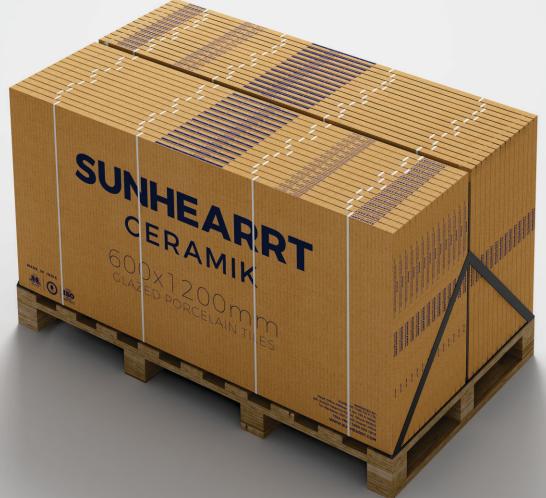

70mm Gap between top of two wooden planks

17.75kg(Approx) Weight of empty pallet

75mm Thickness of wooden strip

Type – II

Step 1 Pallet

SUNHEARRT CERAMIK

- 28 Boxes are tightly arrange in one pallets
- Hard corrugated strip is used to protect pallet corners