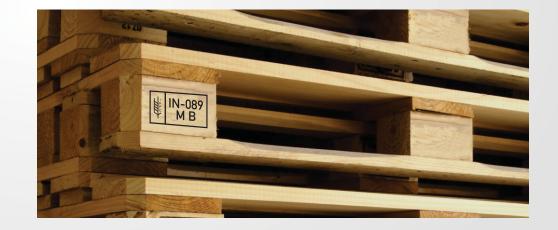

Type-I: 12 Pallets Type-II: 4 Pallets Total - 16 Pallets

Fumigation Process

Fumigation is done as per ISPM-15 by Methyl Bromide

All Wooden pallets are fumigated before loading and Fumigation stamp is marked as visible on bottom of all wooden pallets