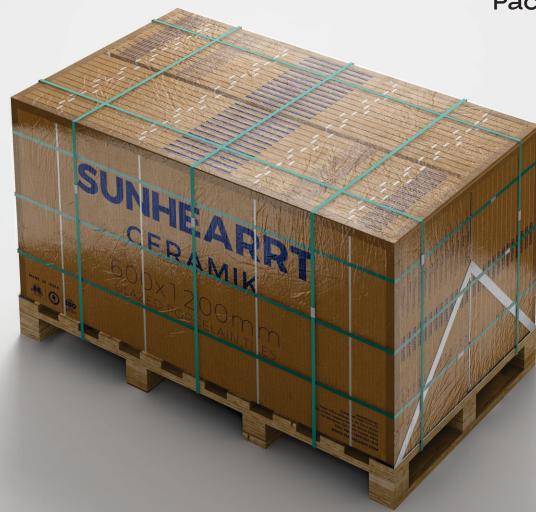

Type – II Step 4 Pallet Packing Process

- 3 horizontal & 3 vertical strips are used to tie
- Boxes & wrapped with transparent cling film

SUNHEARRT CERAMIK Type – II Step 5 Container Loading Process

- 3 horizontal & 3 vertical straps are used to tie then loading is done in container