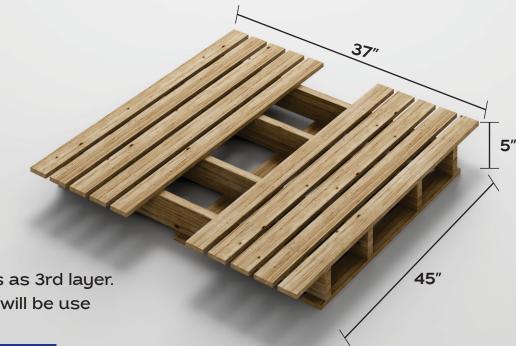

### 3pcs Tiles Box Weight & Thickness

23mm(Approx) thickness of complete box

- 1. Pallet is made of normal wood
- 2. Shorter planks of 1.5cm thickness as 3rd layer.
- 3. Total 10 Number of wooden strip will be use
- 4. Size of pallet (approx):

| Length    | Width     | Height   |
|-----------|-----------|----------|
| 45 inch   | 37 inch   | 5 inch   |
| (114.3cm) | (93.98cm) | (12.7cm) |

5. Dimensions may vary between  $\pm 0-3\%$ 

Type – I Pallet Details