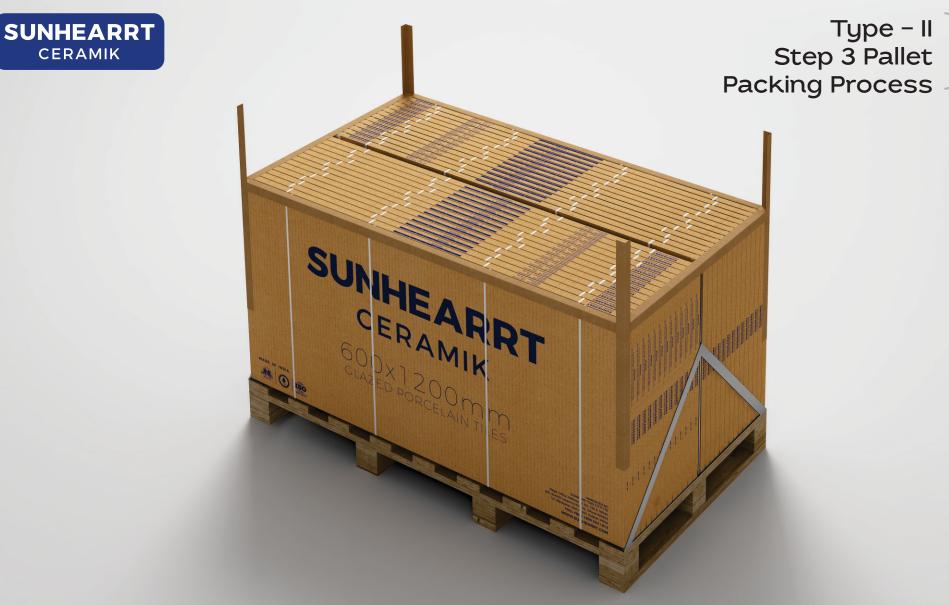

70mm Gap between top of two wooden planks

17.75kg(Approx) Weight of empty pallet

75mm Thickness of wooden strip

Type – II

Step 1 Pallet

SUNHEARRT CERAMIK

- 28 Boxes are tightly arrange in one pallets
- Hard corrugated strip is used to protect pallet corners