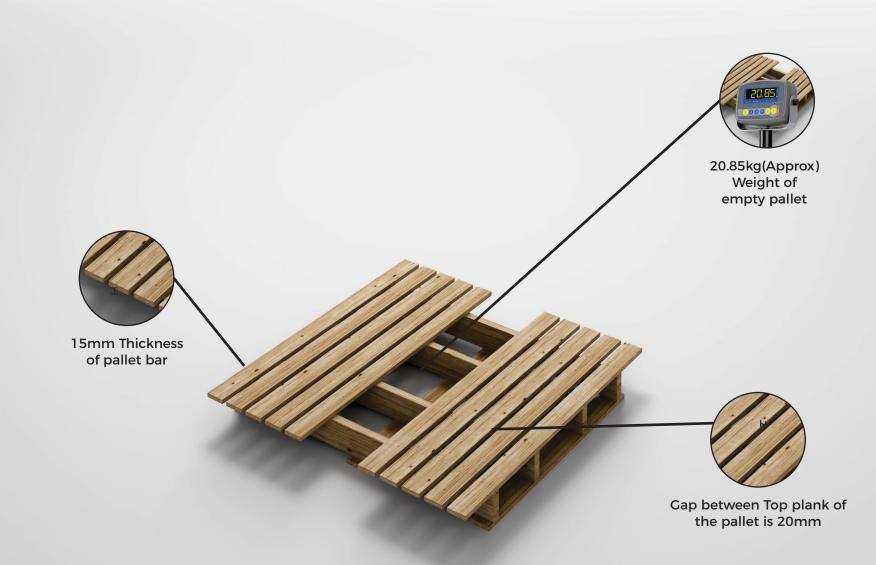

### 3pcs Tiles Box Weight & Thickness

23mm(Approx) thickness of complete box

- 1. Pallet is made of normal wood
- 2. Shorter planks of 1.5cm thickness as 3rd layer.
- 3. Total 10 Number of wooden strip will be use
- 4. Size of pallet (approx):

| Length    | Width     | Height   |
|-----------|-----------|----------|
| 45 inch   | 37 inch   | 5 inch   |
| (114.3cm) | (93.98cm) | (12.7cm) |

5. Dimensions may vary between  $\pm 0-3\%$ 

Type – I Pallet Details