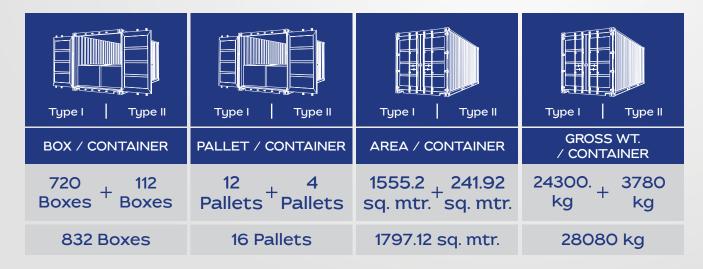

## 20ft Container Loading

Pallet Layer

| 1<br>13 | a <mark>r</mark> t pag | 2<br>15 |  |
|---------|------------------------|---------|--|
|         |                        |         |  |
| 3       | 16                     | 4       |  |
| 5       | air bag                | 6       |  |
| 7       | air bag                | 8       |  |
| 9       | air bag                | 10      |  |
| 11      | air bag                | 12      |  |

Type-I: 12 Pallets Type-II: 4 Pallets Total - 16 Pallets

Fumigation Process

Fumigation is done as per ISPM-15 by Methyl Bromide

All Wooden pallets are fumigated before loading and Fumigation stamp is marked as visible on bottom of all wooden pallets