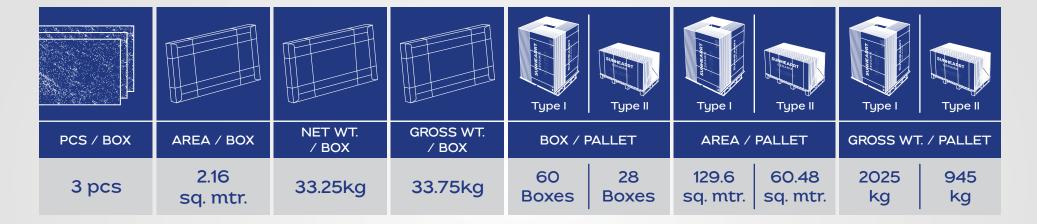

## Empty Tiles Box Weight & Thickness

0.40kg(Approx) Weight of empty corrugated box

10 150

### 3pcs Tiles Box Weight & Thickness

23mm(Approx) thickness of complete box

- 1. Pallet is made of normal wood
- 2. Shorter planks of 1.5cm thickness as 3rd layer.
- 3. Total 10 Number of wooden strip will be use
- 4. Size of pallet (approx):

| Length    | Width     | Height   |
|-----------|-----------|----------|
| 45 inch   | 37 inch   | 5 inch   |
| (114.3cm) | (93.98cm) | (12.7cm) |

5. Dimensions may vary between  $\pm 0-3\%$ 

Type – I Pallet Details

Type – I Step 1 Pallet Packing Process

1st strapping over the entire box set after palletizing.

Type – I Step 2 Pallet Packing Process

Type – I Step 3 Pallet Packing Process

- 60 Boxes are tightly arrange in one pallets
- Hard corrugated strip is used to protect pallet corners

Type – I Step 4 Pallet Packing Process

- 4 horizontal & 4 vertical strip is use to tie
- Boxes & wrapped with transparent cling film

Type – I Step 5 Container Loading Process

- 4 horizontal & 4 vertical straps are used to tie then loading is done in container

70mm Gap between top of two wooden planks

17.75kg(Approx) Weight of empty pallet

75mm Thickness of wooden strip

Type – II

Step 1 Pallet

SUNHEARRT CERAMIK

- 28 Boxes are tightly arrange in one pallets
- Hard corrugated strip is used to protect pallet corners

Type – II Step 4 Pallet Packing Process

- 3 horizontal & 3 vertical strips are used to tie
- Boxes & wrapped with transparent cling film

SUNHEARRT CERAMIK Type – II Step 5 Container Loading Process

- 3 horizontal & 3 vertical straps are used to tie then loading is done in container