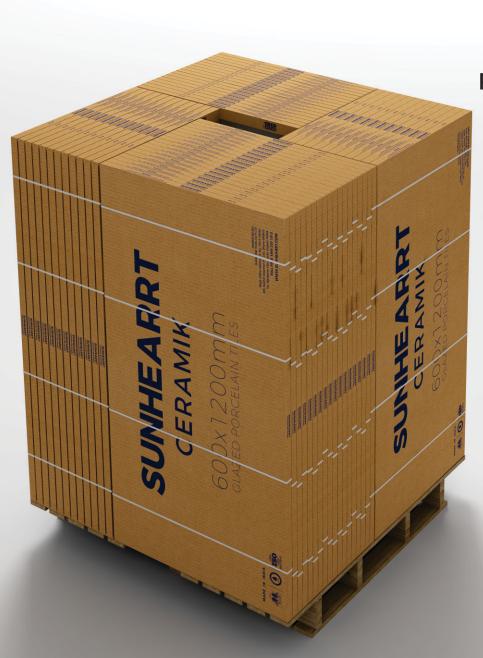

# 60x120cm - Slim

www.sunhearrt.com

Packing and Loading Presentation & Configuration (20ft Container) of 60x120cm – Slim

Thin Brown Paper separator is used between three tiles

**SUNHEARRT** 

CERAMIK

Plastic Corner Guard being used as corner protector

# SUNHEARRT CERAMIK

600x1200mm GLAZED PORCELAIN TILES

2.6mm

**SUNHEARRT** 

CERAMIK

- 3 ply corrugated box is used for tiles packing
- 2.6mm(Approx) thickness of empty corrugated box