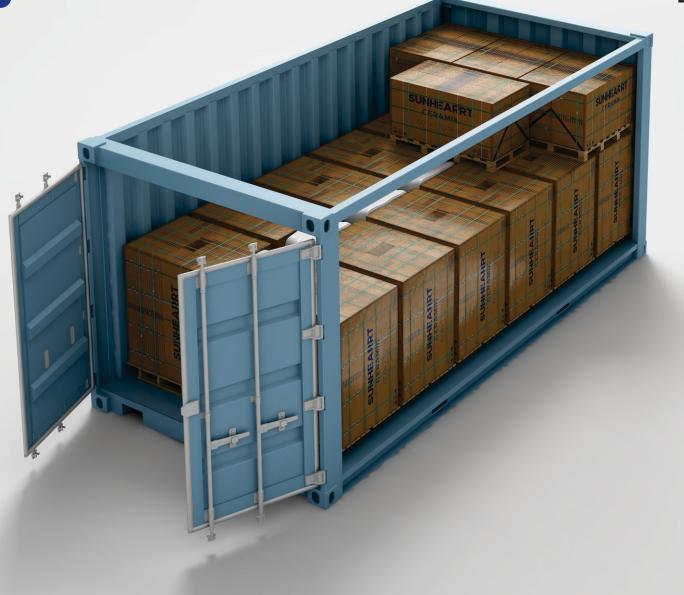

## 20ft Container Loading

Pallet Layer

| 1<br>13 | a <mark>r</mark> t pag | 2<br>15 |  |
|---------|------------------------|---------|--|
|         |                        |         |  |
| 3       | 16                     | 4       |  |
| 5       | air bag                | 6       |  |
| 7       | air bag                | 8       |  |
| 9       | air bag                | 10      |  |
| 11      | air bag                | 12      |  |

Type-I: 12 Pallets Type-II: 4 Pallets Total - 16 Pallets

Fumigation Process

Fumigation is done as per ISPM-15 by Methyl Bromide

All Wooden pallets are fumigated before loading and Fumigation stamp is marked as visible on bottom of all wooden pallets