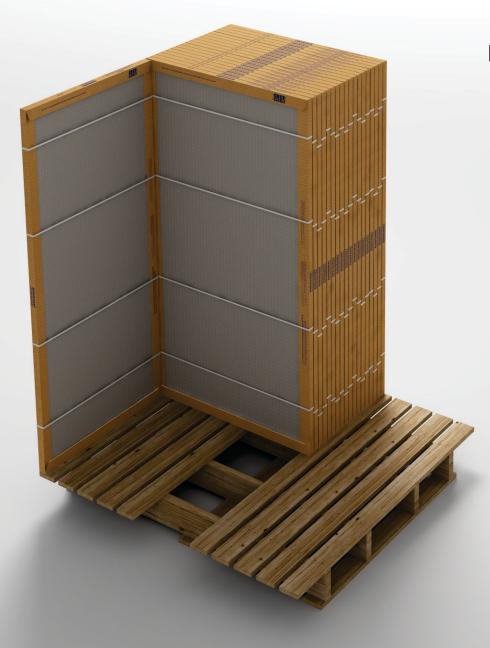

Type – I Step 1 Pallet Packing Process

1st strapping over the entire box set after palletizing.

Type – I Step 2 Pallet Packing Process

Type – I Step 3 Pallet Packing Process

- 60 Boxes are tightly arrange in one pallets
- Hard corrugated strip is used to protect pallet corners

Type – I Step 4 Pallet Packing Process

- 4 horizontal & 4 vertical strip is use to tie
- Boxes & wrapped with transparent cling film

Type – I Step 5 Container Loading Process

- 4 horizontal & 4 vertical straps are used to tie then loading is done in container