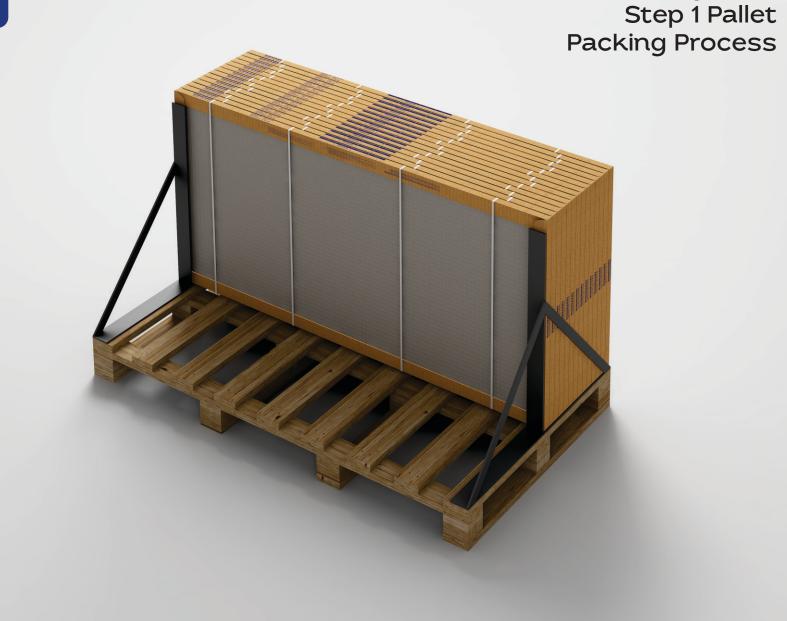

70mm Gap between top of two wooden planks

17.75kg(Approx) Weight of empty pallet

75mm Thickness of wooden strip

Type – II

Step 1 Pallet

SUNHEARRT CERAMIK

- 28 Boxes are tightly arrange in one pallets
- Hard corrugated strip is used to protect pallet corners