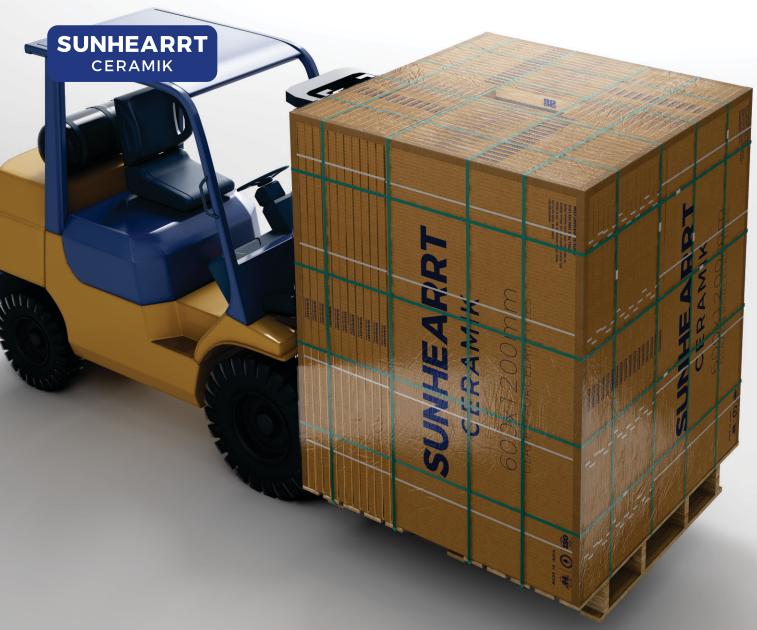

# 60x120cm - Slim

www.sunhearrt.com

Packing and Loading Presentation & Configuration (20ft Container) of 60x120cm – Slim

Thin Brown Paper separator is used between three tiles

**SUNHEARRT** 

CERAMIK

Plastic Corner Guard being used as corner protector