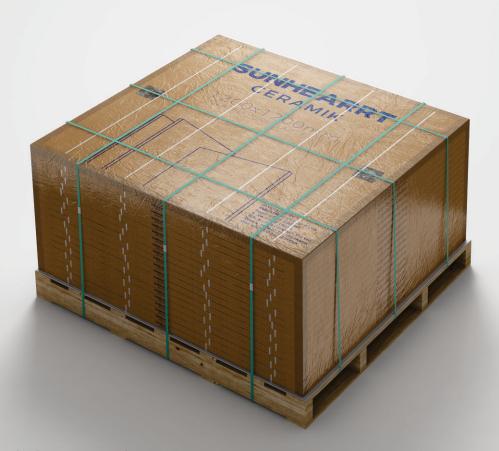

## Type - I Step 4 Pallet Packing Process

- 4 horizontal & 6 vertical strip is use to tie

- Boxes & wrapped with transparent cling film

Type - I Step 5 Container Loading Process

- 1. Pallet is made of normal wood
- 2. Shorter planks of 1.5cm thickness as 3rd layer.
- 3. Total 5 Number of wooden strip will be use
- 4. Size of pallet (approx):

## Type - II Step 3 Pallet Packing Process

- 3 horizontal & 3 vertical strip is use to tie
- Boxes & wrapped with transparent cling film

SUNHEARRT CERAMIK

20ft Container Loading

Type-II: 13 Pallets
Type-II: 4 Pallets
Total - 17 Pallets