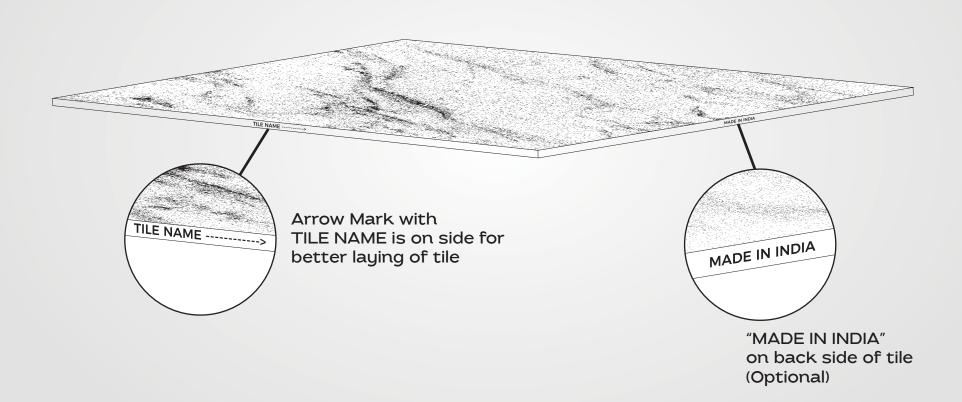

## Well-Protected Tiles Packaging

Tiles must be packed inthe box with back side face & Laminated plastic sheet to be used as a separator between 2 tiles.