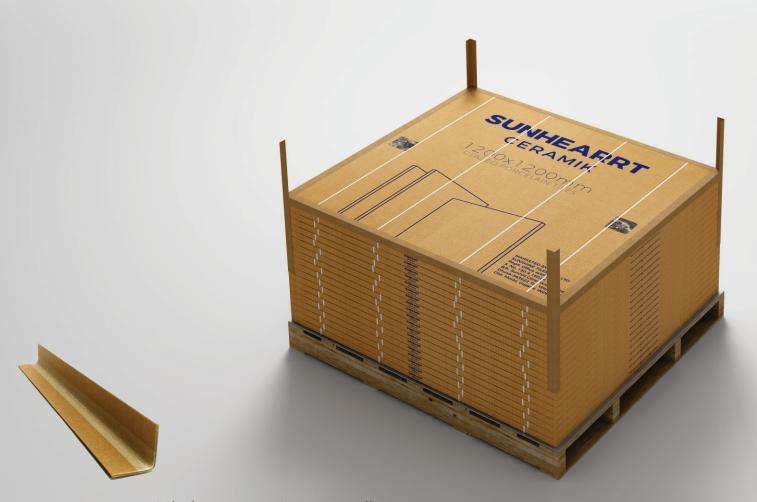

## Type - I Step 2 Pallet Packing Process

1st Strapping over the entire 28 boxes set after palletizing.

Type - I Step 3 Pallet Packing Process

- 28 Boxes are tightly arrange in one pallets

- Hard corrugated strip is used to protect pallet corners

## Type - I Step 4 Pallet Packing Process

- 4 horizontal & 6 vertical strip is use to tie

- Boxes & wrapped with transparent cling film

Type - I Step 5 Container Loading Process

- 1. Pallet is made of normal wood
- 2. Shorter planks of 1.5cm thickness as 3rd layer.
- 3. Total 5 Number of wooden strip will be use
- 4. Size of pallet (approx):