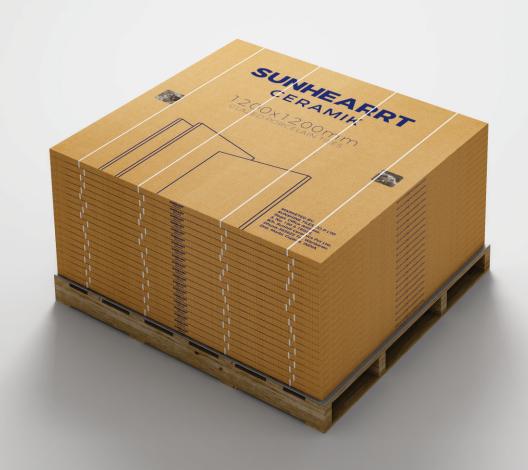

## Type - I Step 2 Pallet Packing Process

1st Strapping over the entire 28 boxes set after palletizing.

Type - I Step 3 Pallet Packing Process

- 28 Boxes are tightly arrange in one pallets

- Hard corrugated strip is used to protect pallet corners

## Type - II Step 2 Pallet Packing Process

- 20 Boxes are tightly arrange in one pallets
- Hard corrugated strip is used to protect pallet corners