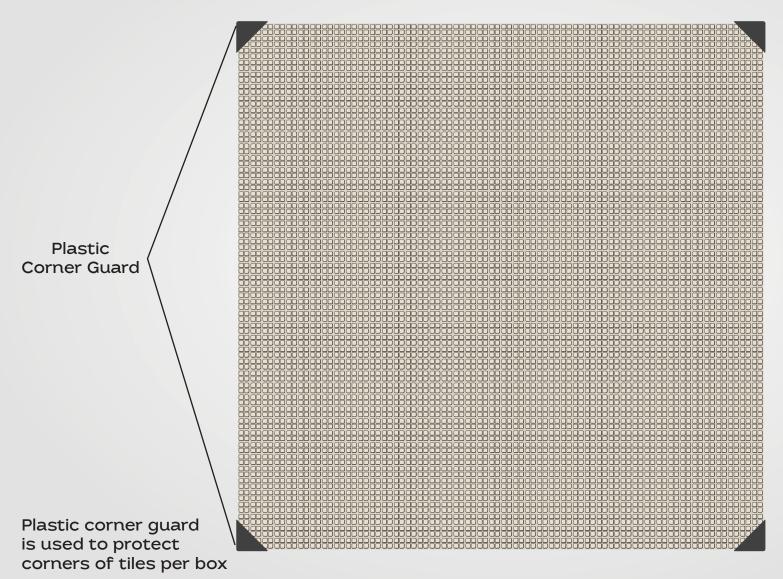

## Well-Protected Tiles Packaging

Tiles must be packed inthe box with back side face & Laminated plastic sheet to be used as a separator between 2 tiles.