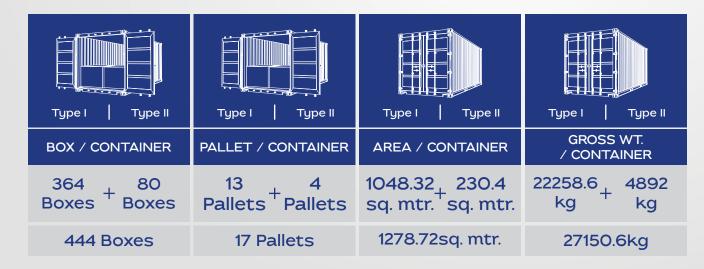

## Type - II Step 3 Pallet Packing Process

- 3 horizontal & 3 vertical strip is use to tie
- Boxes & wrapped with transparent cling film

SUNHEARRT CERAMIK

20ft Container Loading

Type-II: 13 Pallets
Type-II: 4 Pallets
Total - 17 Pallets