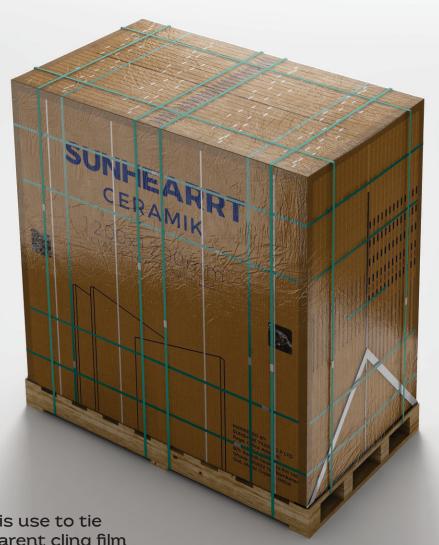

## Type - I Step 4 Pallet Packing Process

- 4 horizontal & 6 vertical strip is use to tie

- Boxes & wrapped with transparent cling film

Type - I Step 5 Container Loading Process

- 1. Pallet is made of normal wood
- 2. Shorter planks of 1.5cm thickness as 3rd layer.
- 3. Total 5 Number of wooden strip will be use
- 4. Size of pallet (approx):