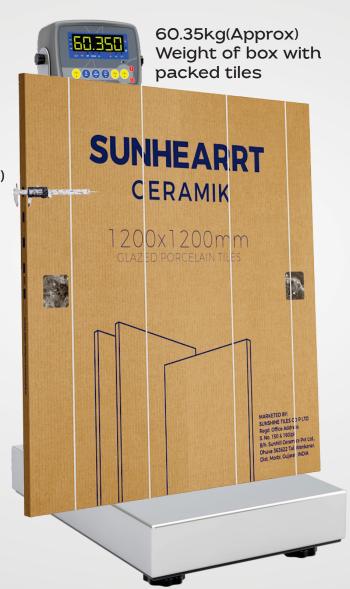

Packing & Loading
Presentation & Configurations
(20ft Container)

## axi marble

## 120x120cm





# Packing and Loading Presentation & Configuration (20ft Container) of 120x120cm











## Well-Protected Tiles Packaging



Tiles must be packed inthe box with back side face & Laminated plastic sheet to be used as a separator between 2 tiles.



## Empty Tiles Box Weight & Thickness



- 3 ply corrugated box is used for tiles packing
- 2.30mm(Approx) thickness of empty corrugated box





## 2pcs Tiles Box Weight & Thickness

25mm(Approx) thickness of complete box





#### Type - I Pallet Details



5. Dimensions may vary between ±0-3%

Width

30 inch

(76.20cm)

(10.92cm)

(116.84cm)

1. Pallet is made of normal wood

4. Size of pallet (approx):

Length

48 inch

(121.92cm)











Type - I Step 1 Pallet Packing Process





## Type - I Step 2 Pallet Packing Process

1st Strapping over the entire 28 boxes set after palletizing.





Type - I Step 3 Pallet Packing Process

- 28 Boxes are tightly arrange in one pallets

- Hard corrugated strip is used to protect pallet corners



## Type - I Step 4 Pallet Packing Process



- 4 horizontal & 6 vertical strip is use to tie

- Boxes & wrapped with transparent cling film



Type - I Step 5 Container Loading Process





- 1. Pallet is made of normal wood
- 2. Shorter planks of 1.5cm thickness as 3rd l