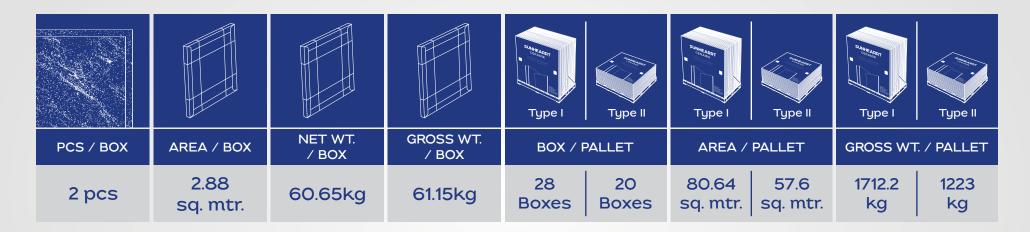

## Empty Tiles Box Weight & Thickness

- 3 ply corrugated box is used for tiles packing
- 2.30mm(Approx) thickness of empty corrugated box

## 2pcs Tiles Box Weight & Thickness

25mm(Approx) thickness of complete box

#### Type - I Pallet Details

5. Dimensions may vary between ±0-3%

Width

30 inch

(76.20cm)

(10.92cm)

(116.84cm)

1. Pallet is made of normal wood

4. Size of pallet (approx):

Length

48 inch

(121.92cm)

Type - I Step 1 Pallet Packing Process

## Type - I Step 2 Pallet Packing Process

1st Strapping over the entire 28 boxes set after palletizing.

Type - I Step 3 Pallet Packing Process

- 28 Boxes are tightly arrange in one pallets

- Hard corrugated strip is used to protect pallet corners

## Type - I Step 4 Pallet Packing Process

- 4 horizontal & 6 vertical strip is use to tie

- Boxes & wrapped with transparent cling film

Type - I Step 5 Container Loading Process

- 1. Pallet is made of normal wood
- 2. Shorter planks of 1.5cm thickness as 3rd layer.
- 3. Total 5 Number of wooden strip will be use
- 4. Size of pallet (approx):

| Length     | Width      | Height    |
|------------|------------|-----------|
| 48 inch    | 48 inch    | 4.8 inch  |
| (121.92cm) | (121.92cm) | (12.20cm) |

5. Dimensions may vary between ±0-3%

## Type - II Step 2 Pallet Packing Process

- 20 Boxes are tightly arrange in one pallets
- Hard corrugated strip is used to protect pallet corners

## Type - II Step 3 Pallet Packing Process

- 3 horizontal & 3 vertical strip is use to tie
- Boxes & wrapped with transparent cling film

SUNHEARRT CERAMIK

20ft Container Loading

Type-II: 13 Pallets
Type-II: 4 Pallets
Total - 17 Pallets