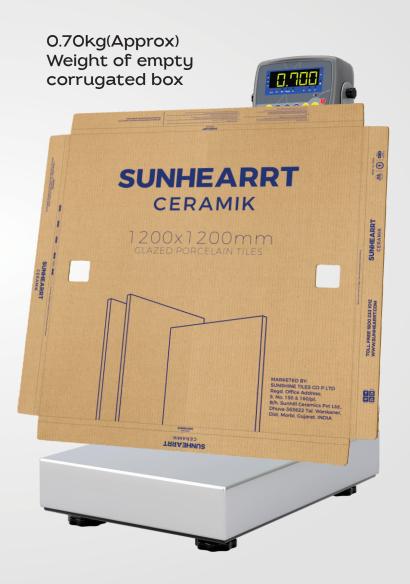

## Empty Tiles Box Weight & Thickness

- 3 ply corrugated box is used for tiles packing
- 2.30mm(Approx) thickness of empty corrugated box