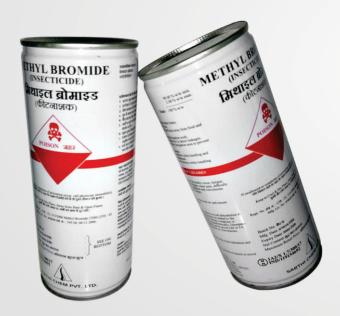

Pallet Layer

Fumigation is done as per ISPM-15 by Methyl Bromide

All Wooden pallets are fumigated before loading and Fumigation stamp is marked as visible on bottom of all wooden pallets