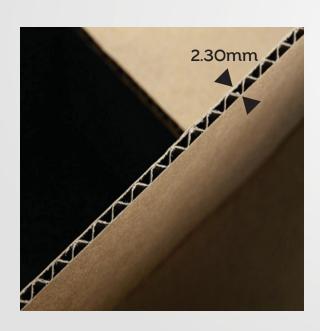

## Empty Tiles Box Weight & Thickness

- 3 ply corrugated box is used for tiles packing
- 2.30mm(Approx) thickness of empty corrugated box