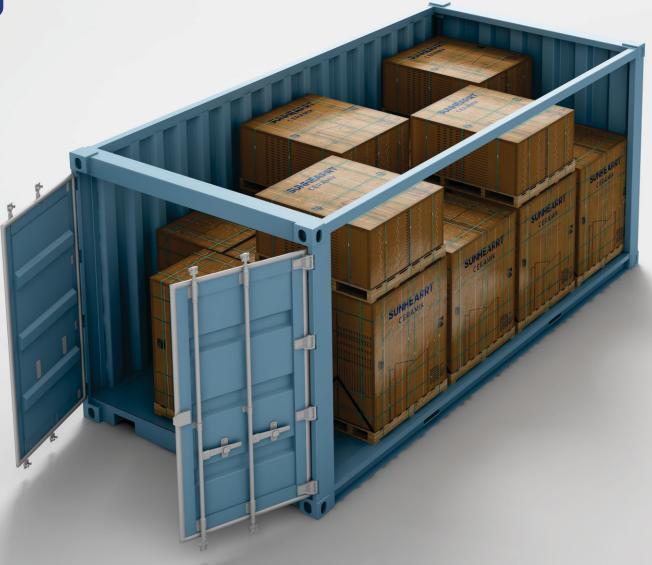

## Type - II Step 3 Pallet Packing Process

- 3 horizontal & 3 vertical strip is use to tie
- Boxes & wrapped with transparent cling film

SUNHEARRT CERAMIK

20ft Container Loading

Type-II: 13 Pallets
Type-II: 4 Pallets
Total - 17 Pallets