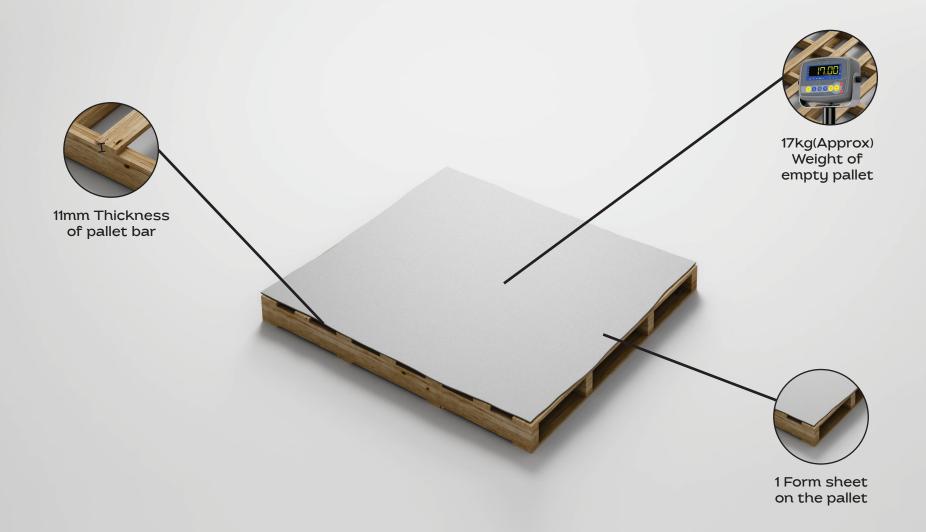

#### Type - I Pallet Details

5. Dimensions may vary between ±0-3%

Width

30 inch

(76.20cm)

(10.92cm)

(116.84cm)

1. Pallet is made of normal wood

4. Size of pallet (approx):

Length

48 inch

(121.92cm)

Type - I Step 1 Pallet Packing Process

## Type - I Step 4 Pallet Packing Process

- 4 horizontal & 6 vertical strip is use to tie

- Boxes & wrapped with transparent cling film

Type - I Step 5 Container Loading Process

- 1. Pallet is made of normal wood
- 2. Shorter planks of 1.5cm thickness as 3rd layer.
- 3. Total 5 Number of wooden strip will be use
- 4. Size of pallet (approx):

| Length     | Width      | Height    |
|------------|------------|-----------|
| 48 inch    | 48 inch    | 4.8 inch  |
| (121.92cm) | (121.92cm) | (12.20cm) |

5. Dimensions may vary between ±0-3%