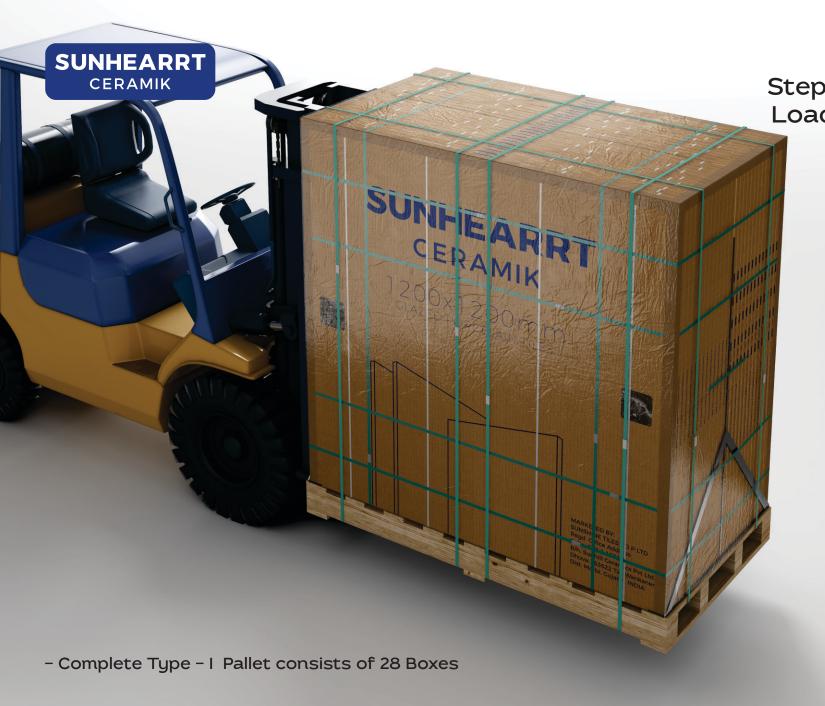

## Type - I Step 2 Pallet Packing Process

1st Strapping over the entire 28 boxes set after palletizing.

Type - I Step 3 Pallet Packing Process

- 28 Boxes are tightly arrange in one pallets

- Hard corrugated strip is used to protect pallet corners