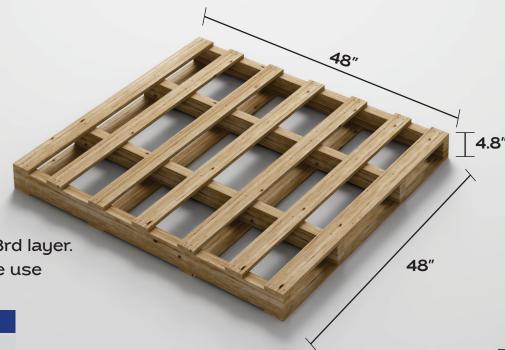

4. Size of pallet (approx):

Length

48 inch

(121.92cm)

Type - I Step 1 Pallet Packing Process

| Length     | Width      | Height    |
|------------|------------|-----------|
| 48 inch    | 48 inch    | 4.8 inch  |
| (121.92cm) | (121.92cm) | (12.20cm) |

5. Dimensions may vary between ±0-3%