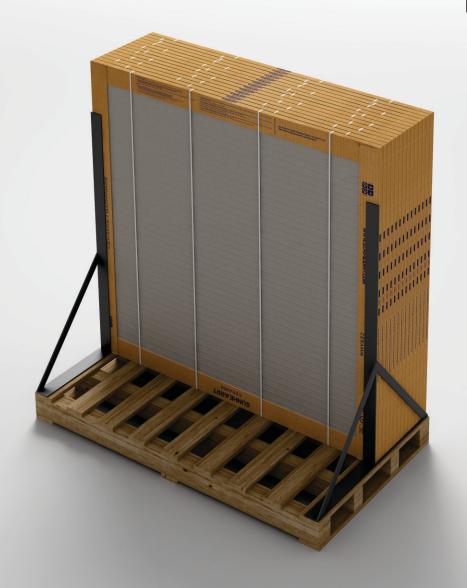

## Type - I Step 2 Pallet Packing Process

1st Strapping over the entire 28 boxes set after palletizing.

Type - I Step 3 Pallet Packing Process

- 28 Boxes are tightly arrange in one pallets

- Hard corrugated strip is used to protect pallet corners

## Type - I Step 4 Pallet Packing Process

- 4 horizontal & 6 vertical strip is use to tie

- Boxes & wrapped with transparent cling film

Type - I Step 5 Container Loading Process

- 1. Pallet is made of normal wood
- 2. Shorter planks of 1.5cm thickness as 3rd layer.
- 3. Total 5 Number of wooden strip will be use
- 4. Size of pallet (approx):