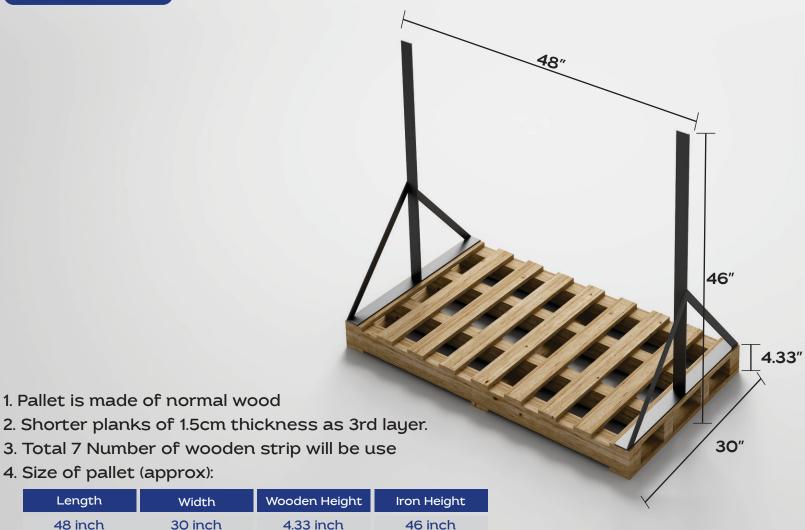

#### Type - I Pallet Details

5. Dimensions may vary between ±0-3%

Width

30 inch

(76.20cm)

(10.92cm)

(116.84cm)

1. Pallet is made of normal wood

4. Size of pallet (approx):

Length

48 inch

(121.92cm)

Type - I Step 1 Pallet Packing Process

## Type - I Step 4 Pallet Packing Process

- 4 horizontal & 6 vertical strip is use to tie

- Boxes & wrapped with transparent cling film

Type - I Step 5 Container Loading Process

- 1. Pallet is made of normal wood
- 2. Shorter planks of 1.5cm thickness as 3rd layer.
- 3. Total 5 Number of wooden strip will be use
- 4. Size of pallet (approx):

| Length     | Width      | Height    |
|------------|------------|-----------|
| 48 inch    | 48 inch    | 4.8 inch  |
| (121.92cm) | (121.92cm) | (12.20cm) |

5. Dimensions may vary between ±0-3%