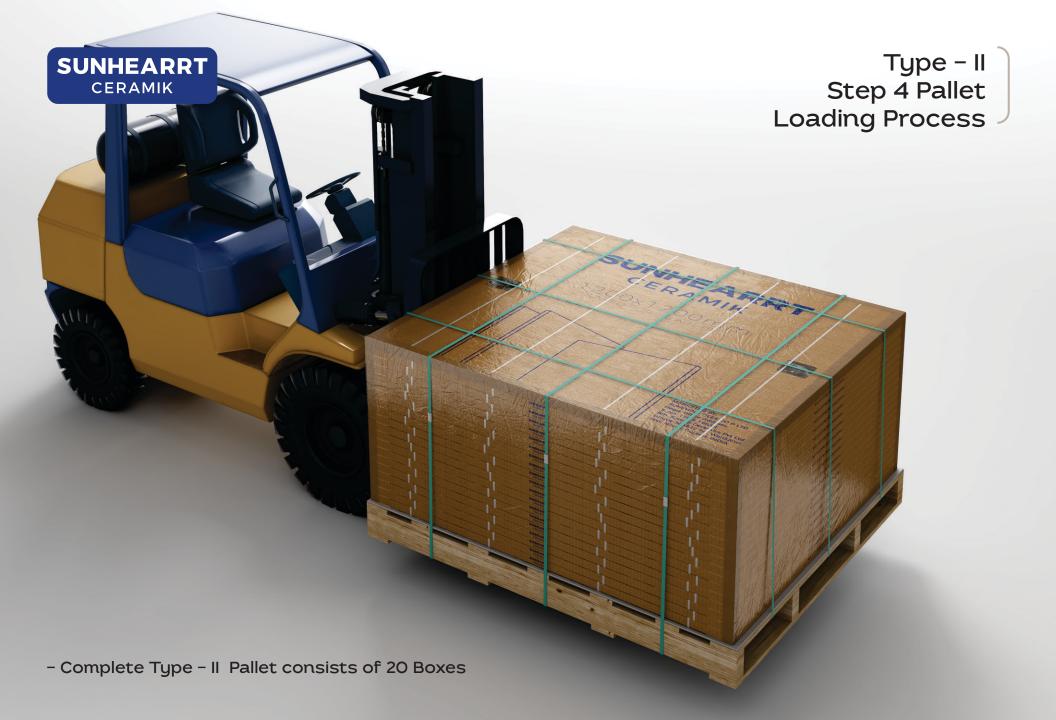

## Type - II Step 2 Pallet Packing Process

- 20 Boxes are tightly arrange in one pallets
- Hard corrugated strip is used to protect pallet corners

## Type - II Step 3 Pallet Packing Process

- 3 horizontal & 3 vertical strip is use to tie
- Boxes & wrapped with transparent cling film

SUNHEARRT CERAMIK

20ft Container Loading

Type-II: 13 Pallets
Type-II: 4 Pallets
Total - 17 Pallets