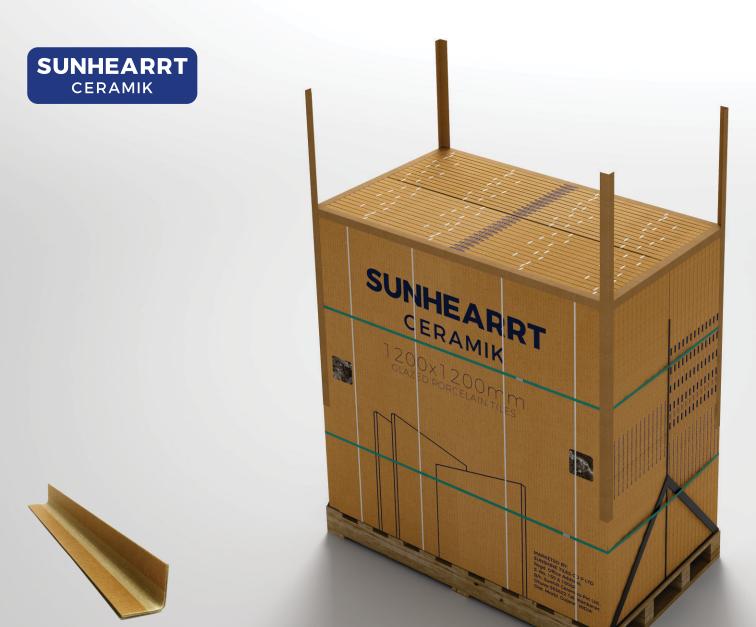

## Well-Protected Tiles Packaging

Tiles must be packed inthe box with back side face & Laminated plastic sheet to be used as a separator between 2 tiles.

## Empty Tiles Box Weight & Thickness

- 3 ply corrugated box is used for tiles packing
- 2.30mm(Approx) thickness of empty corrugated box

## 2pcs Tiles Box Weight & Thickness

25mm(Approx) thickness of complete box