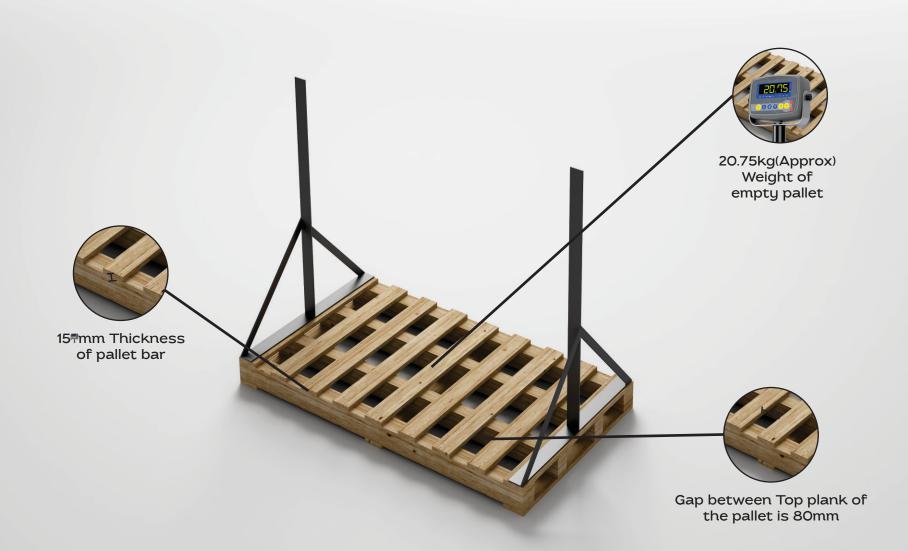

## Empty Tiles Box Weight & Thickness

- 3 ply corrugated box is used for tiles packing
- 2.30mm(Approx) thickness of empty corrugated box

## 2pcs Tiles Box Weight & Thickness

25mm(Approx) thickness of complete box