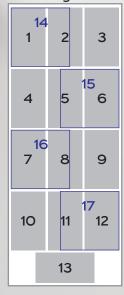

## Type - II Step 3 Pallet Packing Process

- 3 horizontal & 3 vertical strip is use to tie
- Boxes & wrapped with transparent cling film

SUNHEARRT CERAMIK

20ft Container Loading

Type-II: 13 Pallets
Type-II: 4 Pallets
Total - 17 Pallets