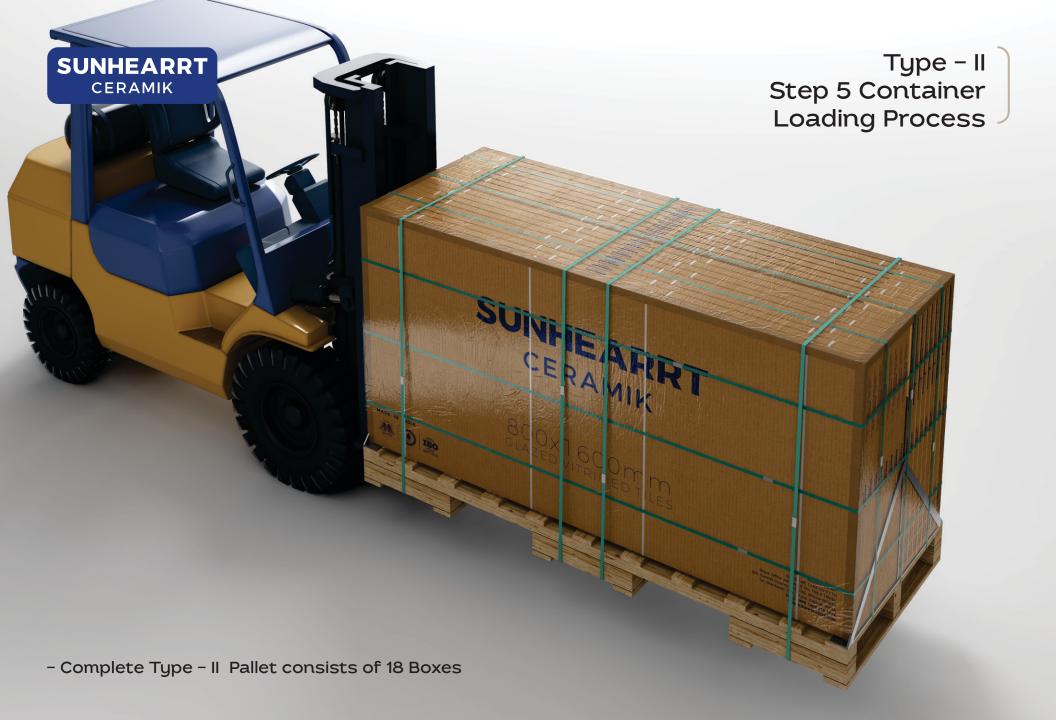

### Type - II Step 4 Pallet Packing Process

- 4 horizontal & 4 vertical strip is use to tie
- Boxes & wrapped with transparent cling film

SUNHEARRT CERAMIK

20ft Container Loading

Type-I: 18 Pallets
Type-II: 1 Pallets
Total - 19 Pallets

Pallet Layer

-

Fumigation is done as per ISPM-15 by Methyl Bromide

All Wooden pallets are fumigated before loading and Fumigation stamp is marked as visible on bottom of all wooden pallets