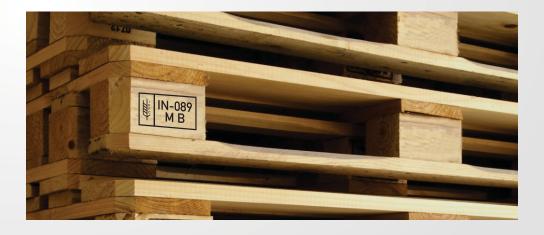

Pallet Layer

-

Fumigation is done as per ISPM-15 by Methyl Bromide

All Wooden pallets are fumigated before loading and Fumigation stamp is marked as visible on bottom of all wooden pallets