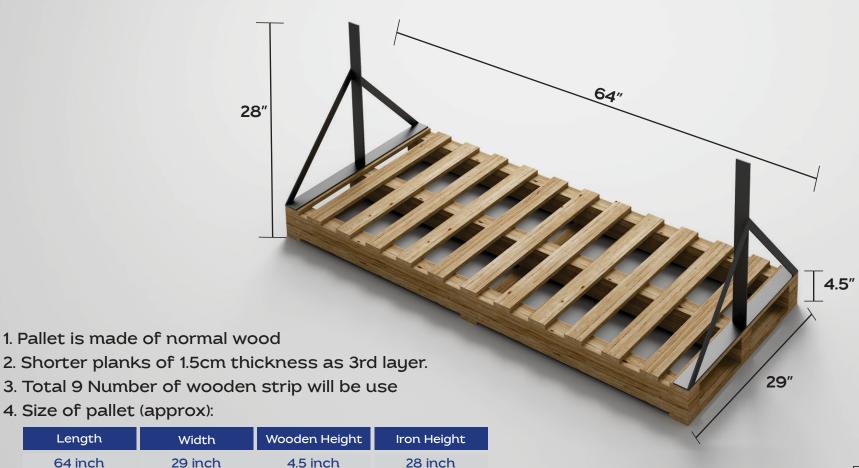

### 2pcs Tiles Box Weight & Thickness

22mm(Approx) thickness of complete box

Width

29 inch

(73.66cm)

(11.43cm)

(72.12cm)

4. Size of pallet (approx):

Length

64 inch

(162.56cm)