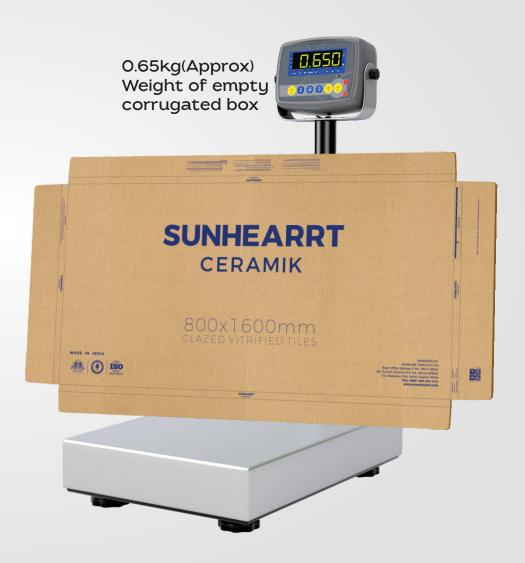

#### Empty Tiles Box Weight & Thickness

- 3 ply corrugated box is used for tiles packing
- 3.83mm(Approx) thickness of empty corrugated box