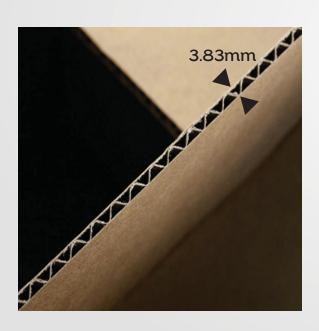

#### Empty Tiles Box Weight & Thickness

- 3 ply corrugated box is used for tiles packing
- 3.83mm(Approx) thickness of empty corrugated box