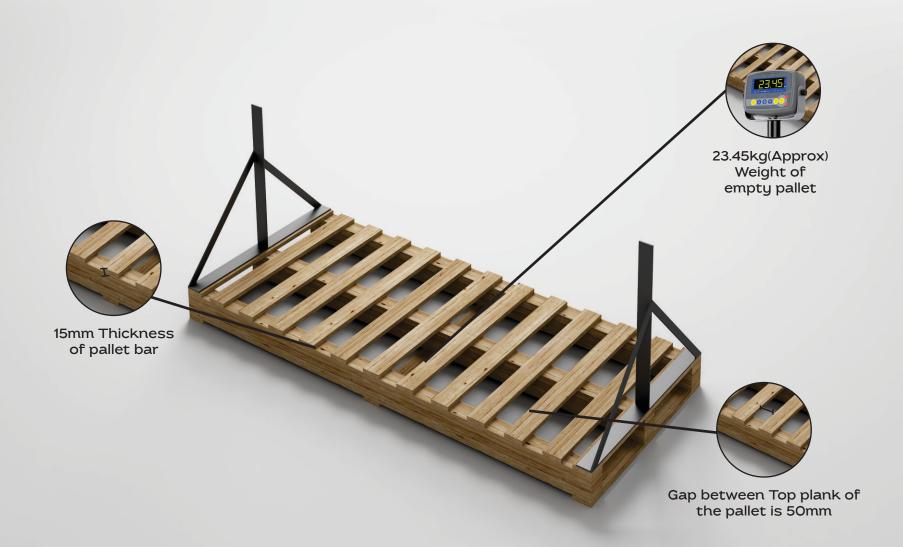

### 2pcs Tiles Box Weight & Thickness

22mm(Approx) thickness of complete box

Width

29 inch

(73.66cm)

(11.43cm)

(72.12cm)

4. Size of pallet (approx):

Pallet Layer

-

Fumigation is done as per ISPM-15 by Methyl Bromide

All Wooden pallets are fumigated before loading and Fumigation stamp is marked as visible on bottom of all wooden pallets