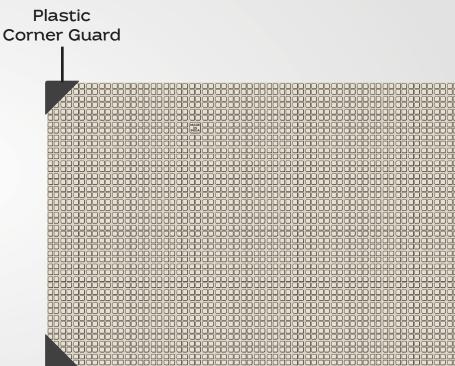

## Well-Protected Tiles Packaging

Thin Brown Paper separator is used between two tiles

Plastic Corner Guard being used as corner protector