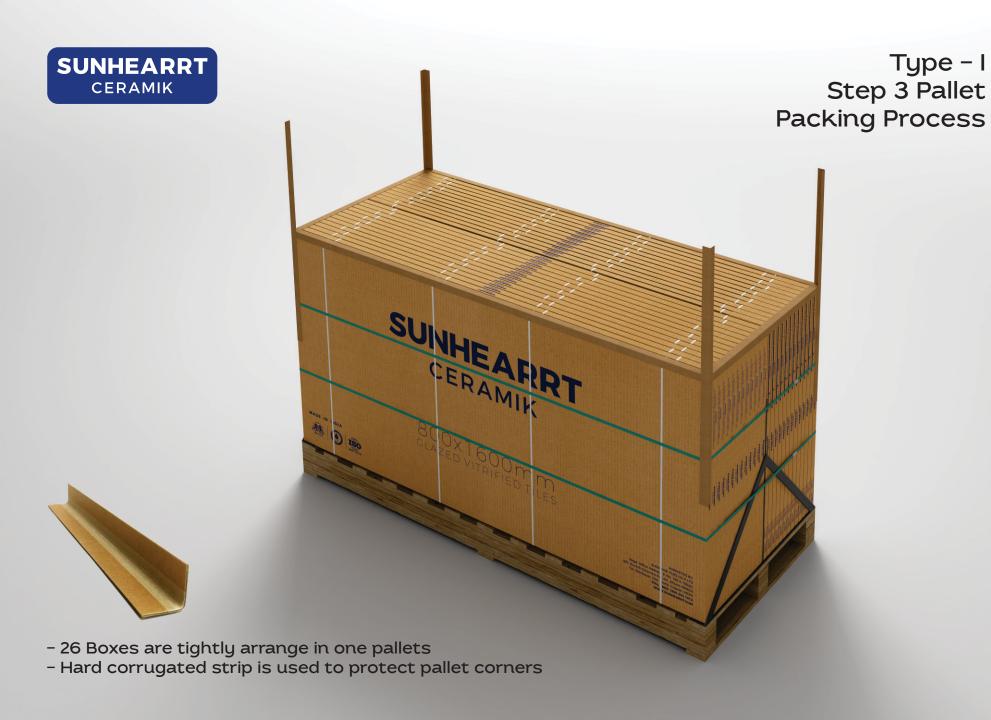

### Type - I Step 1 Pallet Packing Process

Type - I Step 2 Pallet Packing Process

2 Horizontal strapping over the entire box set after palletizing.

### Type - II Step 2 Pallet Packing Process

1st Strapping over the entire box set after palletizing.

Type - II

Step 3 Pallet

- 18 Boxes are tightly arrange in one pallets
- Hard corrugated strip is used to protect pallet corners