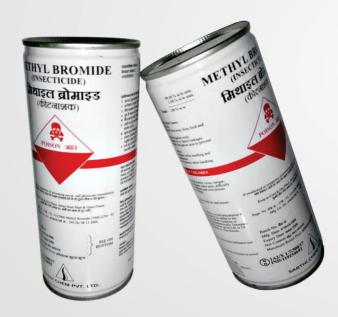

Pallet Layer

-

Fumigation is done as per ISPM-15 by Methyl Bromide

All Wooden pallets are fumigated before loading and Fumigation stamp is marked as visible on bottom of all wooden pallets