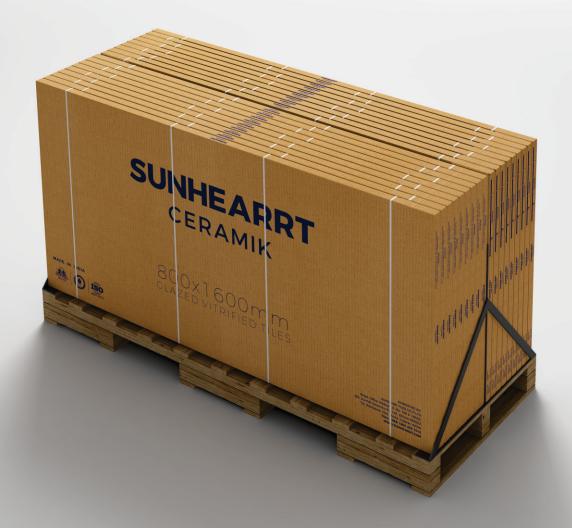

### Type - II Step 2 Pallet Packing Process

1st Strapping over the entire box set after palletizing.

Type - II

Step 3 Pallet

- 18 Boxes are tightly arrange in one pallets
- Hard corrugated strip is used to protect pallet corners

### Type - II Step 4 Pallet Packing Process

- 4 horizontal & 4 vertical strip is use to tie
- Boxes & wrapped with transparent cling film

SUNHEARRT CERAMIK

20ft Container Loading

Type-I: 18 Pallets
Type-II: 1 Pallets
Total - 19 Pallets