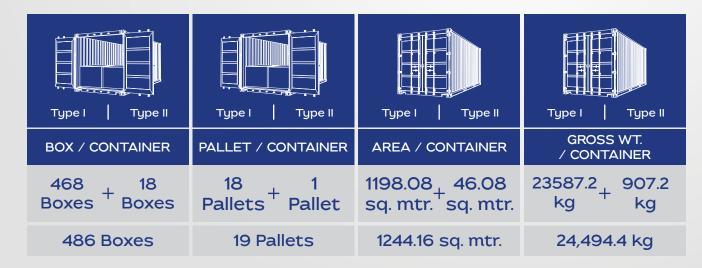

### Type - II Step 4 Pallet Packing Process

- 4 horizontal & 4 vertical strip is use to tie
- Boxes & wrapped with transparent cling film

SUNHEARRT CERAMIK

20ft Container Loading

Type-I: 18 Pallets
Type-II: 1 Pallets
Total - 19 Pallets

Pallet Layer

-

Fumigation is done as per ISPM-15 by Methyl Bromide

All Wooden pallets are fumigated before loading and Fumigation stamp is marked as visible on bottom of all wooden pallets