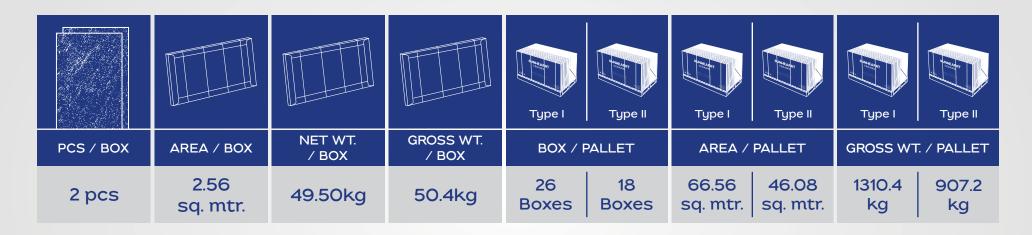

#### Empty Tiles Box Weight & Thickness

- 3 ply corrugated box is used for tiles packing
- 3.83mm(Approx) thickness of empty corrugated box

### 2pcs Tiles Box Weight & Thickness

22mm(Approx) thickness of complete box

Width

29 inch

(73.66cm)

(11.43cm)

(72.12cm)

4. Size of pallet (approx):

Length

64 inch

(162.56cm)