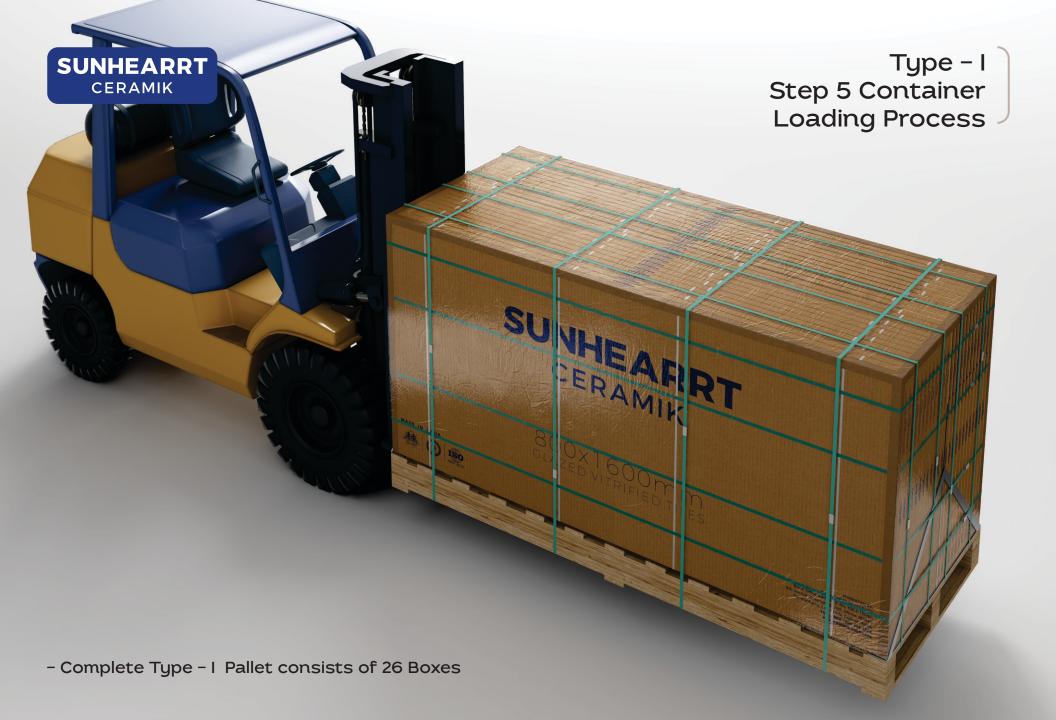

### Type - II Step 4 Pallet Packing Process

- 4 horizontal & 4 vertical strip is use to tie
- Boxes & wrapped with transparent cling film

SUNHEARRT CERAMIK

20ft Container Loading

Type-I: 18 Pallets
Type-II: 1 Pallets
Total - 19 Pallets

Pallet Layer

-

Fumigation is done as per ISPM-15 by Methyl Bromide

All Wooden pallets are fumigated before loading and Fumigation stamp is marked as visible on bottom of all wooden pallets