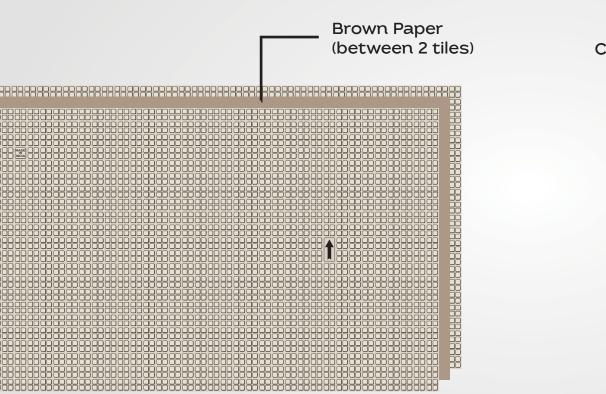

## Well-Protected Tiles Packaging

Thin Brown Paper separator is used between two tiles

Plastic Corner Guard being used as corner protector