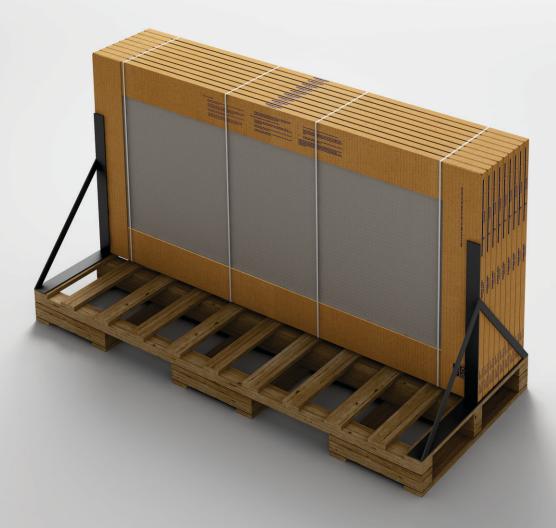

### Type - I Step 1 Pallet Packing Process

Type - I Step 2 Pallet Packing Process

2 Horizontal strapping over the entire box set after palletizing.

### Type - I Step 4 Pallet Packing Process

- Boxes & wrapped with transparent cling film

Length

64 inch

(162.56cm)