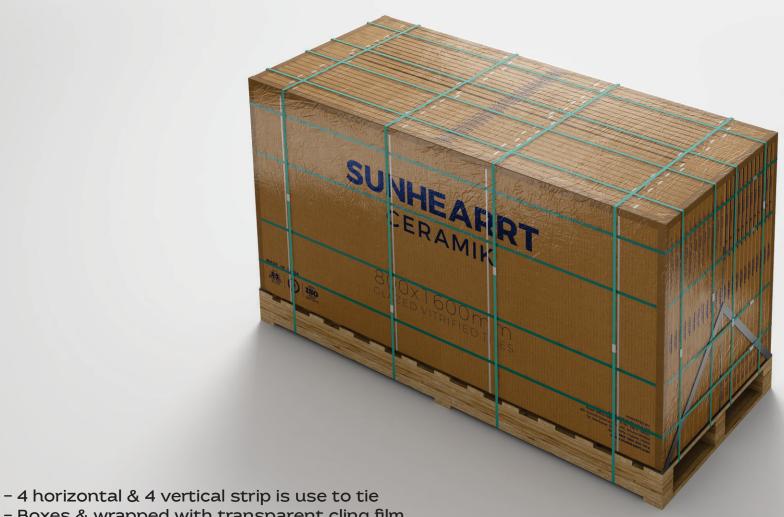

### Type - I Step 4 Pallet Packing Process

- Boxes & wrapped with transparent cling film

Length

64 inch

(162.56cm)

### Type - II Step 4 Pallet Packing Process

- 4 horizontal & 4 vertical strip is use to tie
- Boxes & wrapped with transparent cling film

SUNHEARRT CERAMIK

20ft Container Loading

Type-I: 18 Pallets
Type-II: 1 Pallets
Total - 19 Pallets