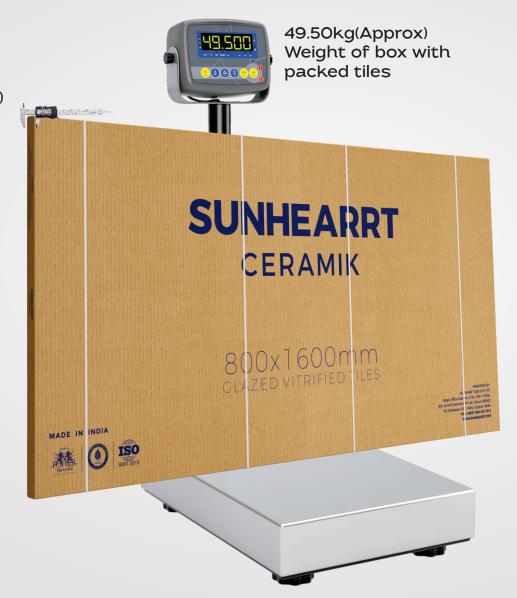

#### Empty Tiles Box Weight & Thickness

- 3 ply corrugated box is used for tiles packing
- 3.83mm(Approx) thickness of empty corrugated box

### 2pcs Tiles Box Weight & Thickness

22mm(Approx) thickness of complete box

Width

29 inch

(73.66cm)

(11.43cm)

(72.12cm)

4. Size of pallet (approx):