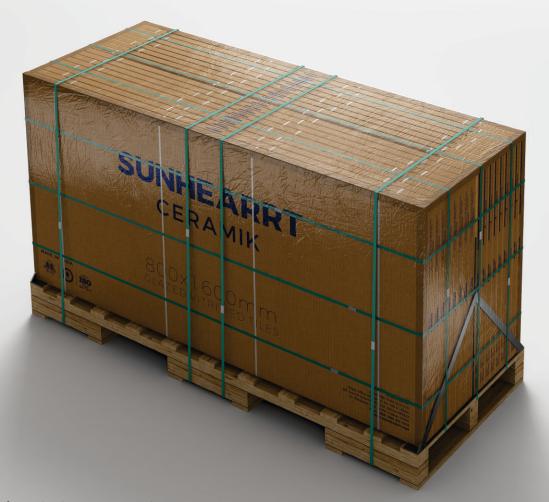

### Type - II Step 4 Pallet Packing Process

- 4 horizontal & 4 vertical strip is use to tie
- Boxes & wrapped with transparent cling film

SUNHEARRT CERAMIK

20ft Container Loading

Type-I: 18 Pallets
Type-II: 1 Pallets
Total - 19 Pallets