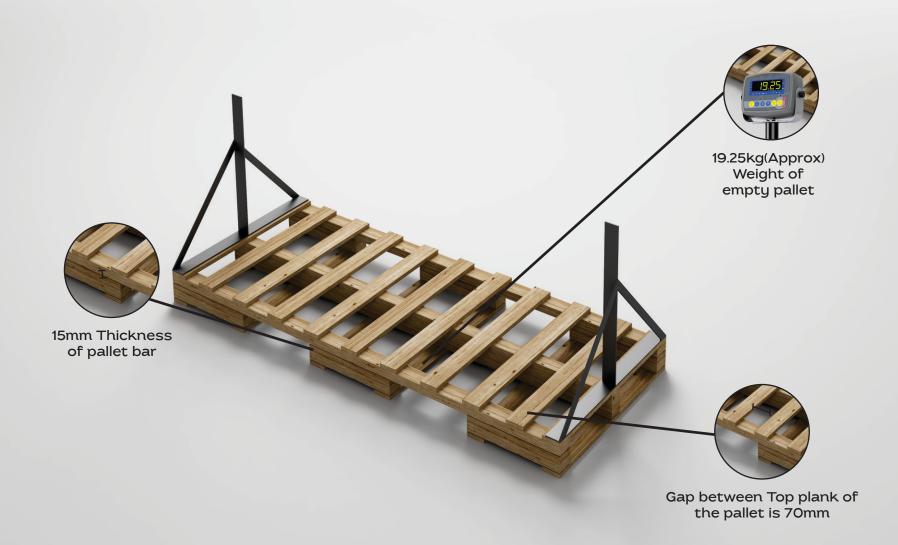

#### Empty Tiles Box Weight & Thickness

- 3 ply corrugated box is used for tiles packing
- 3.83mm(Approx) thickness of empty corrugated box

### 2pcs Tiles Box Weight & Thickness

22mm(Approx) thickness of complete box

Width

29 inch

(73.66cm)

(11.43cm)

(72.12cm)

4. Size of pallet (approx):