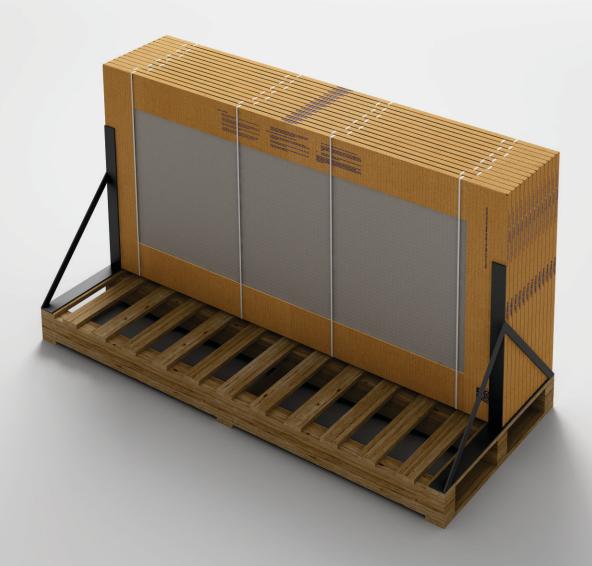

### Type - I Step 1 Pallet Packing Process

Type - I Step 2 Pallet Packing Process

2 Horizontal strapping over the entire box set after palletizing.

### Type - I Step 4 Pallet Packing Process

- Boxes & wrapped with transparent cling film

Length

64 inch

(162.56cm)