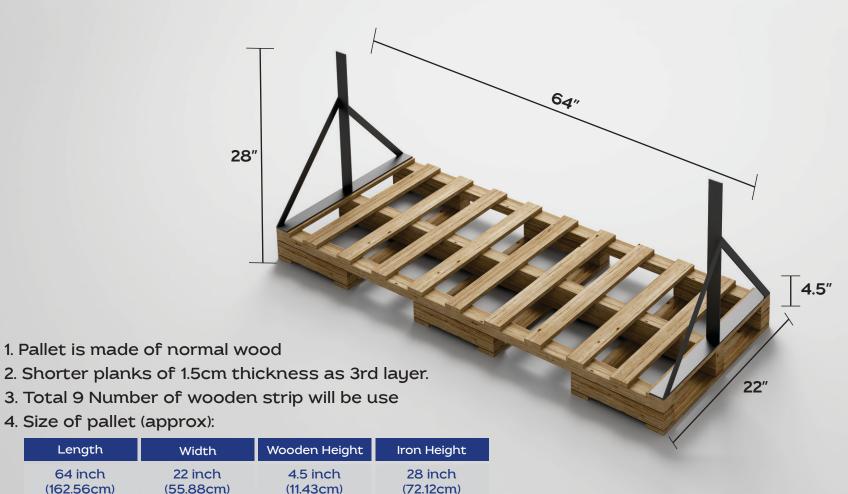

### 2pcs Tiles Box Weight & Thickness

22mm(Approx) thickness of complete box

Width

29 inch

(73.66cm)

(11.43cm)

(72.12cm)

4. Size of pallet (approx):

Length

64 inch

(162.56cm)