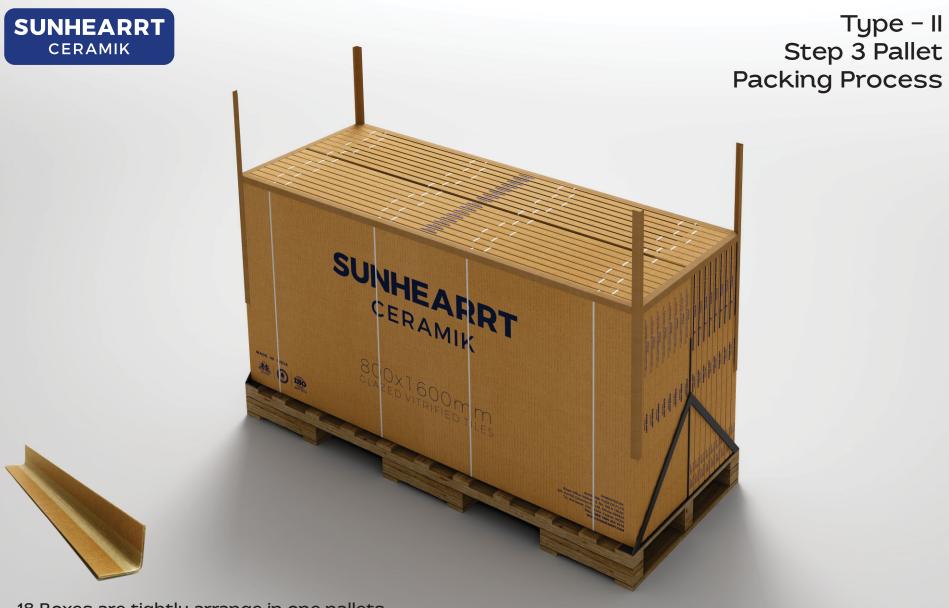

### Type - II Step 1 Pallet Packing Process

### Type - II Step 2 Pallet Packing Process

1st Strapping over the entire box set after palletizing.

Type - II

Step 3 Pallet

- 18 Boxes are tightly arrange in one pallets
- Hard corrugated strip is used to protect pallet corners