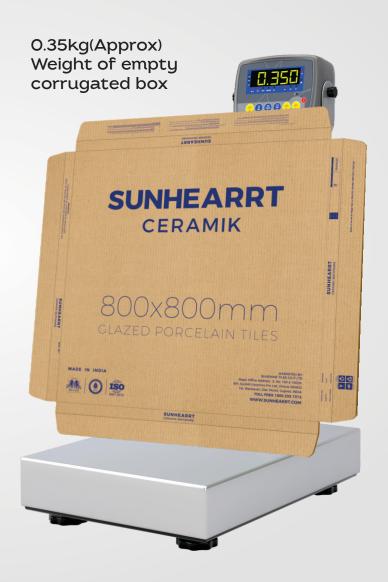

### Empty Tiles Box Weight & Thickness

- 3 ply corrugated box is used for tiles packing
- 2.7mm(Approx) thickness of empty corrugated box