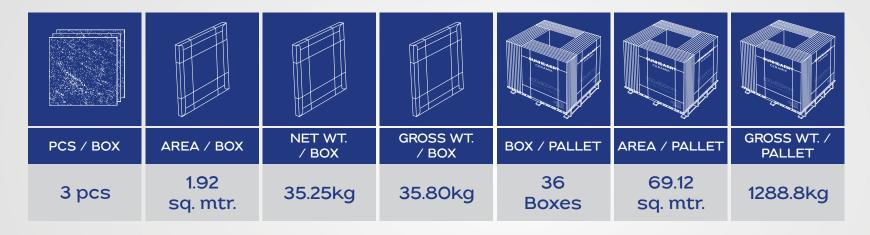

### Empty Tiles Box Weight & Thickness

- 3 ply corrugated box is used for tiles packing
- 2.7mm(Approx) thickness of empty corrugated box

### 3pcs Tiles Box Weight & Thickness

- 1. Pallet is made of normal wood
- 2. Shorter planks of 1.8cm thickness as 3rd layer.
- 3. Total 10 Number of wooden strip will be use
- 4. Size of pallet (approx):

| Length     | Width      | Height   |
|------------|------------|----------|
| 44 inch    | 44 inch    | 4.2 inch |
| (111.76cm) | (111.76cm) | (10.7cm) |

5. Dimensions may vary between ±0-3%