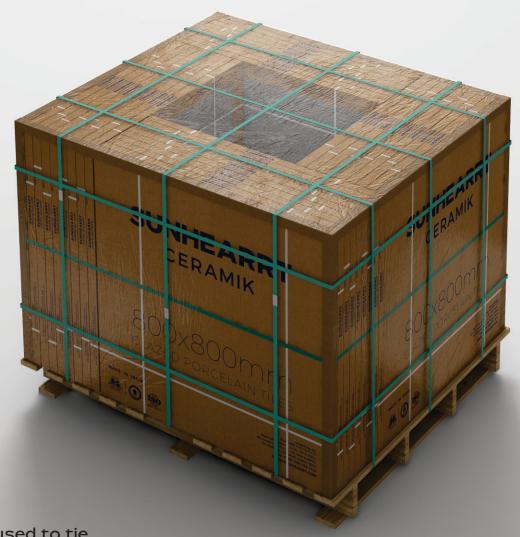

# Step 4 Pallet Packing Process

- 3 horizontal strips are used to tie

- Boxes & wrapped with transparent cling film

Step 5

SUNHEARRT CERAMIK

20 Pallets in 20 feet container

20ft Container Loading

Pallet Layer