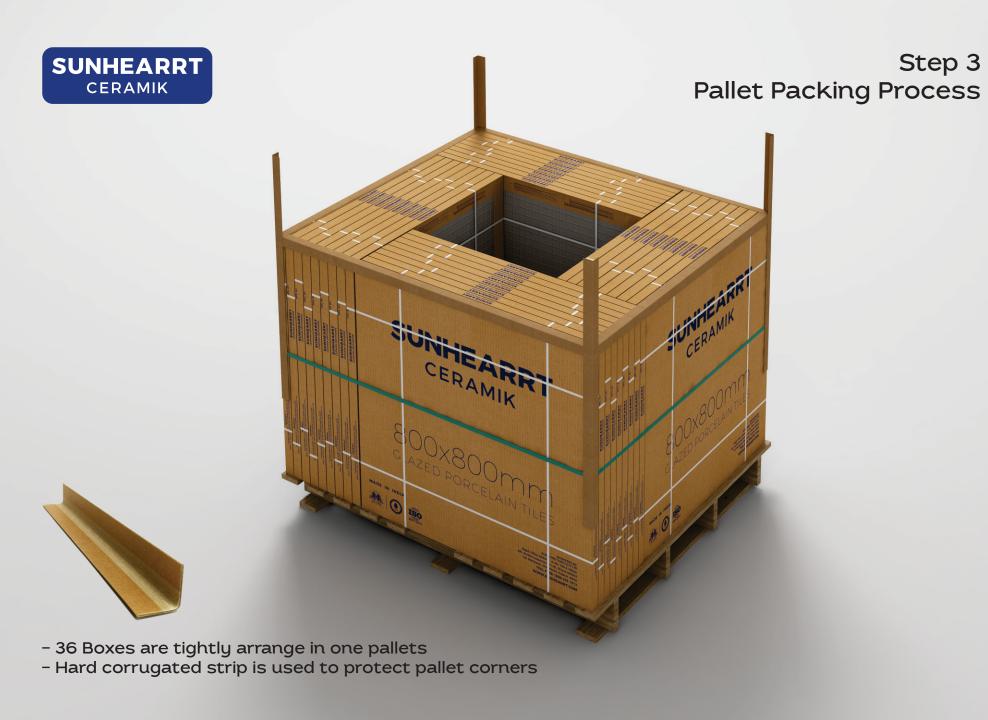

# Step 2 Pallet Packing Process

1st Strapping over the entire box set after palletizing.

Step 3