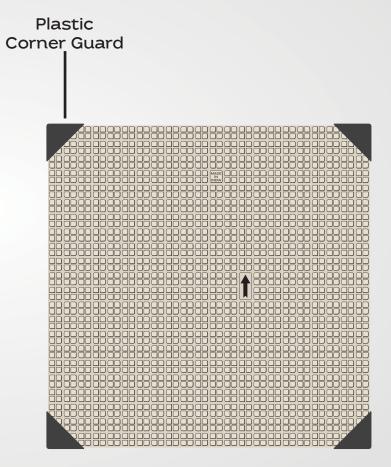

## View - Reverse Surface

"MADE IN INDIA" on back side of tile (Optional)

Arrow Mark for direction during laying of tile.

Thin Brown Paper separator is used between two tiles

Plastic Corner Guard being used as corner protector