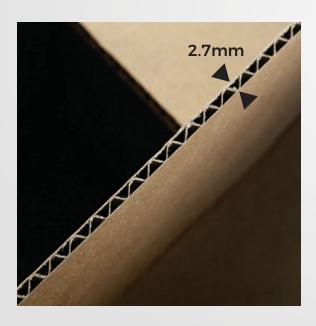

### Empty Tiles Box Weight & Thickness

- 3 ply corrugated box is used for tiles packing
- 2.7mm(Approx) thickness of empty corrugated box