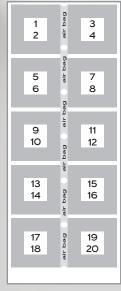

# Step 4 Pallet Packing Process

- 3 horizontal strips are used to tie

- Boxes & wrapped with transparent cling film

Step 5

SUNHEARRT CERAMIK

20 Pallets in 20 feet container

20ft Container Loading

Pallet Layer