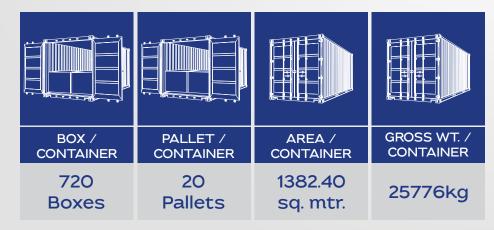

# Step 4 Pallet Packing Process

- 3 horizontal strips are used to tie

- Boxes & wrapped with transparent cling film

Step 5

SUNHEARRT CERAMIK

20 Pallets in 20 feet container

20ft Container Loading

Pallet Layer