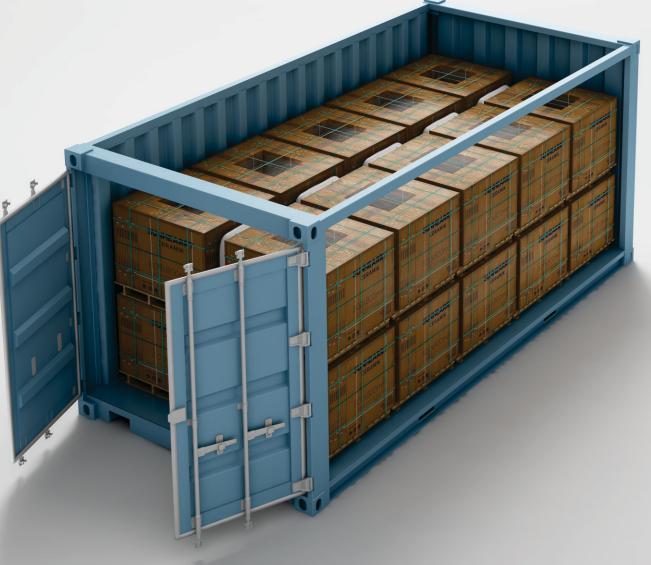

# Step 4 Pallet Packing Process

- 3 horizontal strips are used to tie

- Boxes & wrapped with transparent cling film

Step 5

SUNHEARRT CERAMIK

20 Pallets in 20 feet container

20ft Container Loading

Pallet Layer