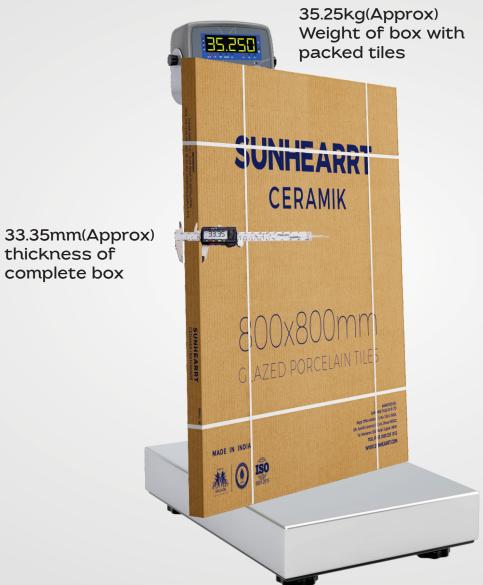

### Empty Tiles Box Weight & Thickness

- 3 ply corrugated box is used for tiles packing
- 2.7mm(Approx) thickness of empty corrugated box