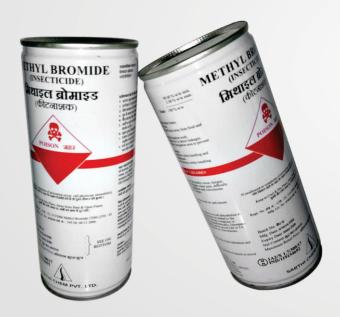

Fumigation is done as per ISPM-15 by Methyl Bromide

All Wooden pallets are fumigated before loading and Fumigation stamp is marked as visible on bottom of all wooden pallets