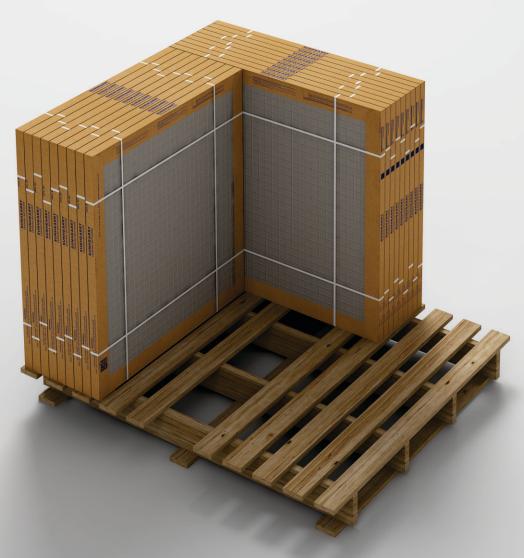

# Step 2 Pallet Packing Process

1st Strapping over the entire box set after palletizing.

Step 3

# Step 4 Pallet Packing Process

- 3 horizontal strips are used to tie

- Boxes & wrapped with transparent cling film

Step 5

SUNHEARRT CERAMIK

20 Pallets in 20 feet container

20ft Container Loading

Pallet Layer