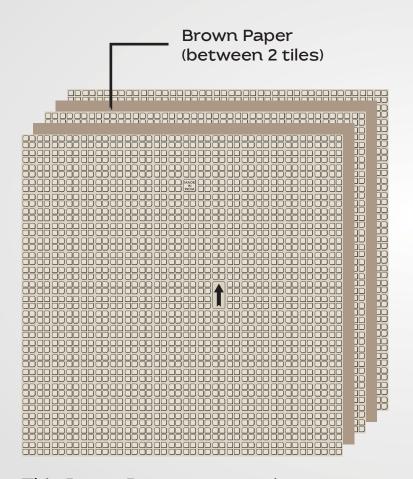

## View - Reverse Surface

"MADE IN INDIA" on back side of tile (Optional)

Arrow Mark for direction during laying of tile.

Thin Brown Paper separator is used between two tiles

Plastic Corner Guard being used as corner protector