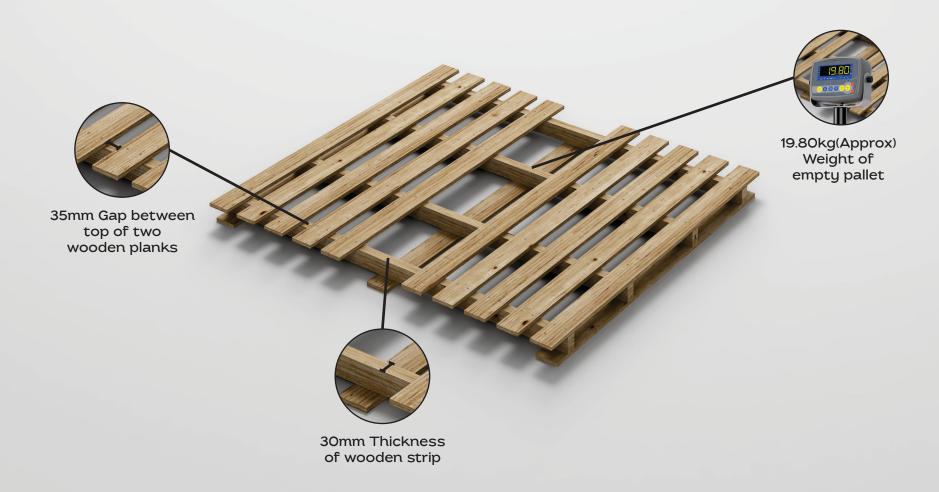

### 3pcs Tiles Box Weight & Thickness

- 1. Pallet is made of normal wood
- 2. Shorter planks of 1.8cm thickness as 3rd layer.
- 3. Total 10 Number of wooden strip will be use
- 4. Size of pallet (approx):

| Length     | Width      | Height   |
|------------|------------|----------|
| 44 inch    | 44 inch    | 4.2 inch |
| (111.76cm) | (111.76cm) | (10.7cm) |

5. Dimensions may vary between ±0-3%