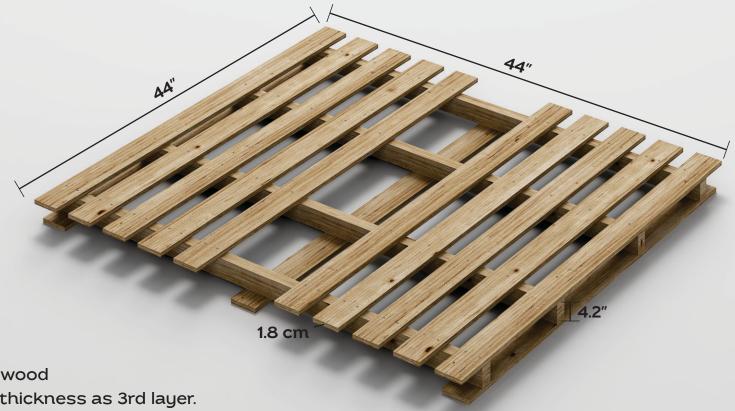

### 3pcs Tiles Box Weight & Thickness

- 1. Pallet is made of normal wood
- 2. Shorter planks of 1.8cm thickness as 3rd layer.
- 3. Total 10 Number of wooden strip will be use
- 4. Size of pallet (approx):

| Length     | Width      | Height   |
|------------|------------|----------|
| 44 inch    | 44 inch    | 4.2 inch |
| (111.76cm) | (111.76cm) | (10.7cm) |

5. Dimensions may vary between ±0-3%