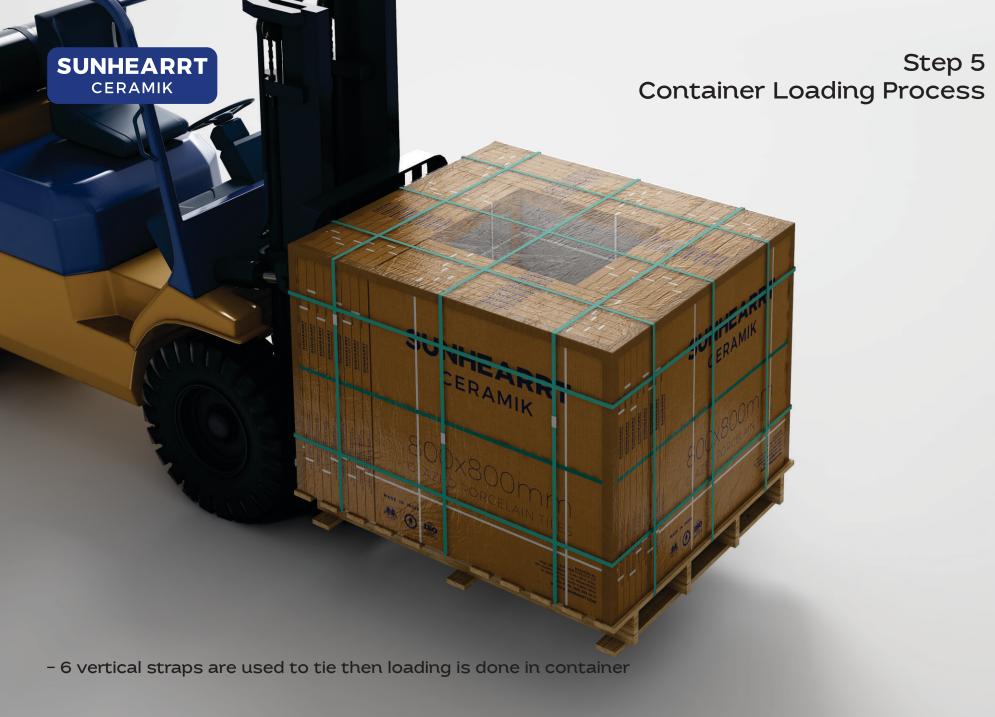

# Step 4 Pallet Packing Process

- 3 horizontal strips are used to tie

- Boxes & wrapped with transparent cling film

Step 5

SUNHEARRT CERAMIK

20 Pallets in 20 feet container

20ft Container Loading

Pallet Layer

Fumigation is done as per ISPM-15 by Methyl Bromide

All Wooden pallets are fumigated before loading and Fumigation stamp is marked as visible on bottom of all wooden pallets