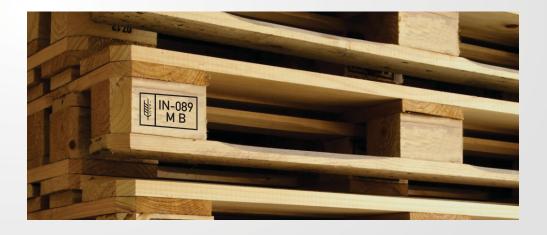

Fumigation is done as per ISPM-15 by Methyl Bromide

All Wooden pallets are fumigated before loading and Fumigation stamp is marked as visible on bottom of all wooden pallets