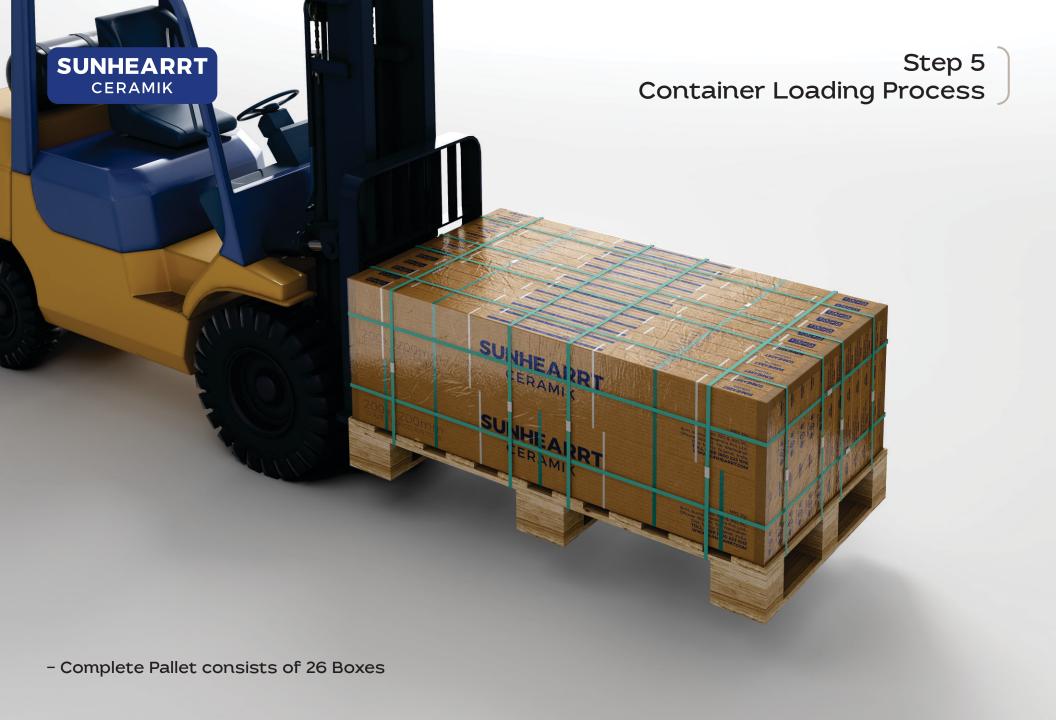

- Boxes & wrapped with transparent cling film

SUNHEARRT CERAMIK 20ft Container Loading

Pallet Layer

36 Pallets in 20 feet container

Fumigation is done as per ISPM-15 by Methyl Bromide

All Wooden pallets are fumigated before loading and Fumigation stamp is marked as visible on bottom of all wooden pallets