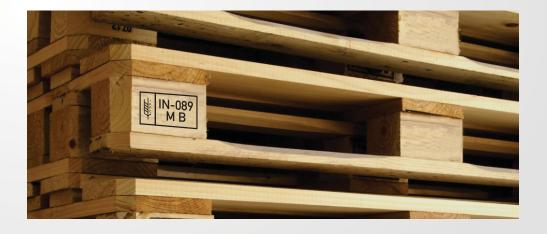

- Boxes & wrapped with transparent cling film

SUNHEARRT CERAMIK 20ft Container Loading

Pallet Layer

36 Pallets in 20 feet container

Fumigation is done as per ISPM-15 by Methyl Bromide

All Wooden pallets are fumigated before loading and Fumigation stamp is marked as visible on bottom of all wooden pallets