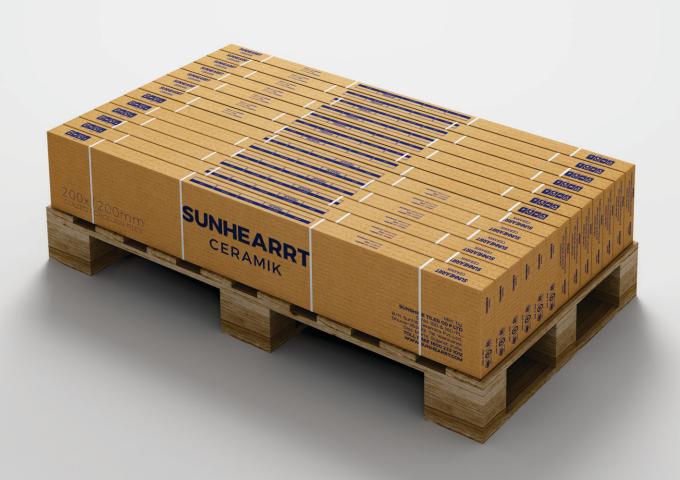

| Length     | Width     | Height    |
|------------|-----------|-----------|
| 48 inch    | 29.5 inch | 5.5 inch  |
| (121.92cm) | (74.93cm) | (13.97cm) |

5. Dimensions may vary between ±0-3%

Total 2 layers of boxes are arrange in one pallet.

- Boxes & wrapped with transparent cling film

SUNHEARRT CERAMIK 20ft Container Loading

Pallet Layer

36 Pallets in 20 feet container

Fumigation is done as per ISPM-15 by Methyl Bromide

All Wooden pallets are fumigated before loading and Fumigation stamp is marked as visible on bottom of all wooden pallets