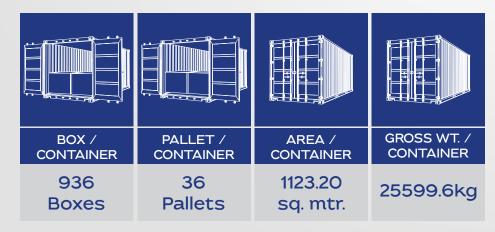

- Boxes & wrapped with transparent cling film

SUNHEARRT CERAMIK 20ft Container Loading

Pallet Layer

36 Pallets in 20 feet container

Fumigation is done as per ISPM-15 by Methyl Bromide

All Wooden pallets are fumigated before loading and Fumigation stamp is marked as visible on bottom of all wooden pallets