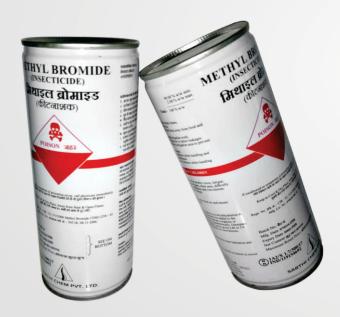

- Boxes & wrapped with transparent cling film

SUNHEARRT CERAMIK 20ft Container Loading

Pallet Layer

36 Pallets in 20 feet container

Fumigation is done as per ISPM-15 by Methyl Bromide

All Wooden pallets are fumigated before loading and Fumigation stamp is marked as visible on bottom of all wooden pallets