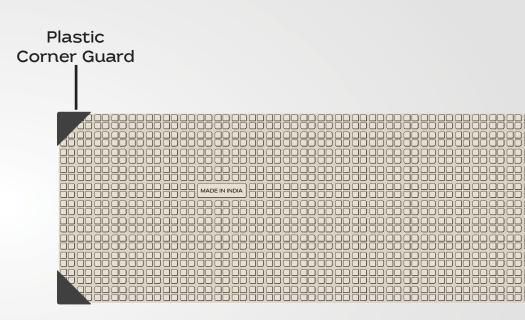

## Packing and Loading Presentation & Configuration (20ft Container) of 20x120cm

Thin Brown Paper separator is used between two tiles

Plastic Corner Guard being used as corner protector