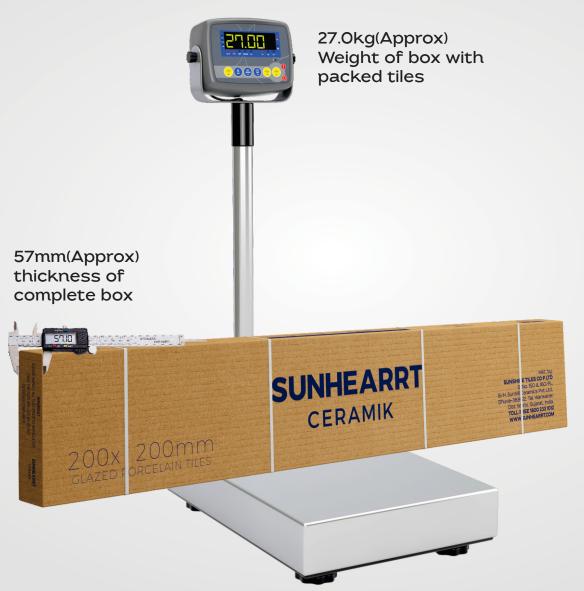

## Empty Tiles Box Weight & Thickness

- 3 ply corrugated box is used for tiles packing
- 2.6mm(Approx) thickness of empty corrugated box