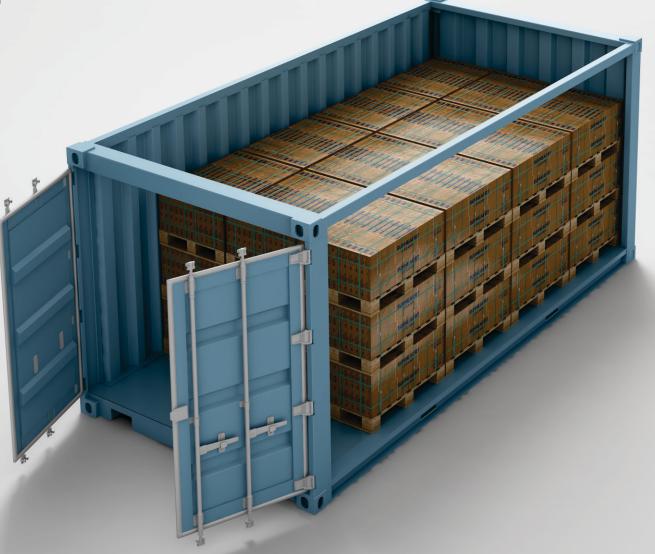

- Boxes & wrapped with transparent cling film

SUNHEARRT CERAMIK 20ft Container Loading

Pallet Layer

36 Pallets in 20 feet container

Fumigation is done as per ISPM-15 by Methyl Bromide

All Wooden pallets are fumigated before loading and Fumigation stamp is marked as visible on bottom of all wooden pallets