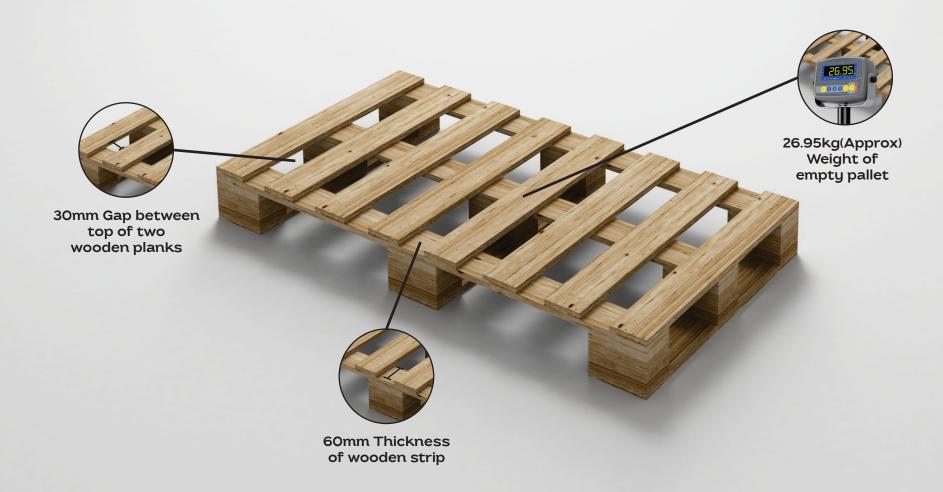

## 5pcs Tiles Box Weight & Thickness

- 1. Pallet is made of normal wood
- 2. Shorter planks of 1.5cm thickness as 3rd layer.
- 3. Total 8 Number of wooden strip will be use
- 4. Size of pallet (approx):

| Length     | Width     | Height    |
|------------|-----------|-----------|
| 48 inch    | 29.5 inch | 5.5 inch  |
| (121.92cm) | (74.93cm) | (13.97cm) |

5. Dimensions may vary between ±0-3%

Total 2 layers of boxes are arrange in one pallet.