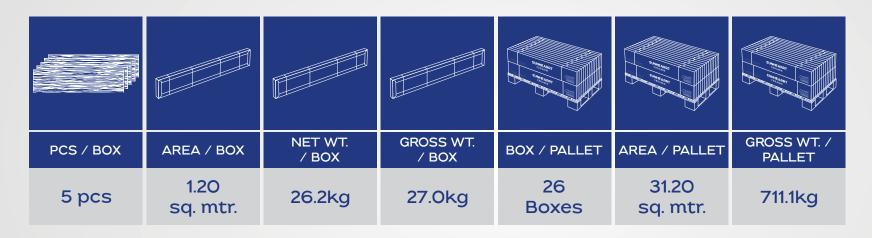

## Empty Tiles Box Weight & Thickness

- 3 ply corrugated box is used for tiles packing
- 2.6mm(Approx) thickness of empty corrugated box

## 5pcs Tiles Box Weight & Thickness

- 1. Pallet is made of normal wood
- 2. Shorter planks of 1.5cm thickness as 3rd layer.
- 3. Total 8 Number of wooden strip will be use
- 4. Size of pallet (approx):

| Length     | Width     | Height    |
|------------|-----------|-----------|
| 48 inch    | 29.5 inch | 5.5 inch  |
| (121.92cm) | (74.93cm) | (13.97cm) |

5. Dimensions may vary between ±0-3%

Total 2 layers of boxes are arrange in one pallet.

- Boxes & wrapped with transparent cling film

SUNHEARRT CERAMIK 20ft Container Loading

Pallet Layer

36 Pallets in 20 feet container

Fumigation is done as per ISPM-15 by Methyl Bromide

All Wooden pallets are fumigated before loading and Fumigation stamp is marked as visible on bottom of all wooden pallets