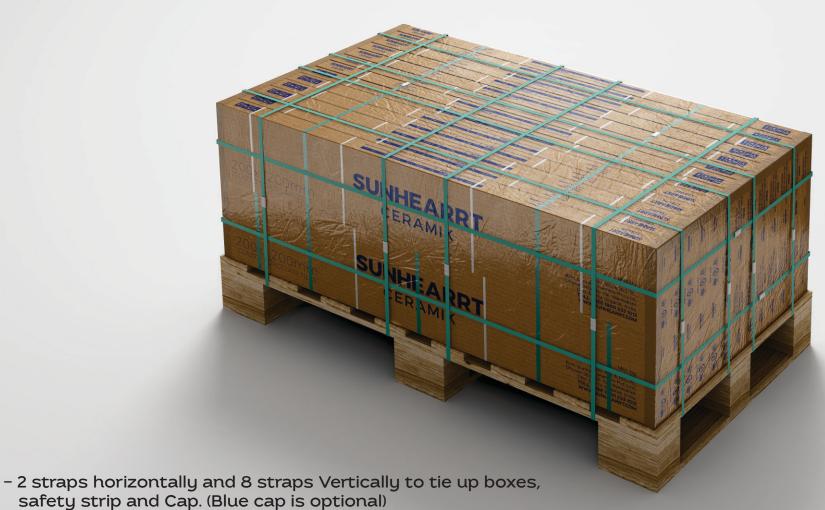

- Boxes & wrapped with transparent cling film

SUNHEARRT CERAMIK 20ft Container Loading

Pallet Layer

36 Pallets in 20 feet container

Fumigation is done as per ISPM-15 by Methyl Bromide

All Wooden pallets are fumigated before loading and Fumigation stamp is marked as visible on bottom of all wooden pallets