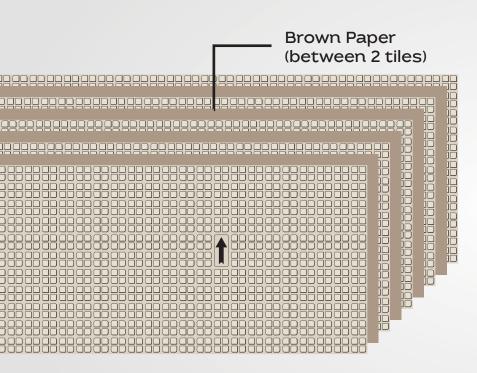

## Packing and Loading Presentation & Configuration (20ft Container) of 20x120cm

Thin Brown Paper separator is used between two tiles

Plastic Corner Guard being used as corner protector