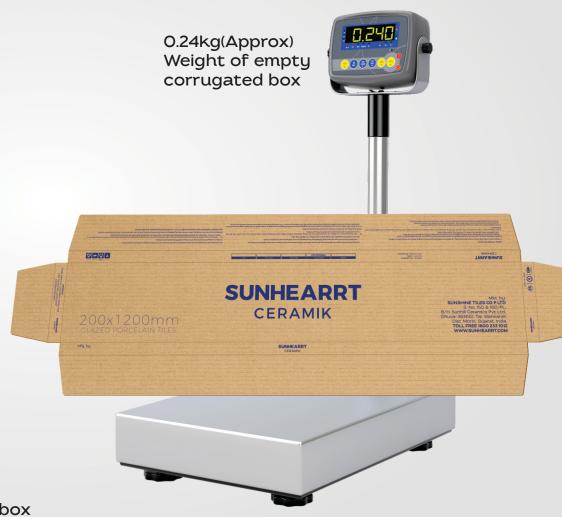

## Empty Tiles Box Weight & Thickness

- 3 ply corrugated box is used for tiles packing
- 2.6mm(Approx) thickness of empty corrugated box