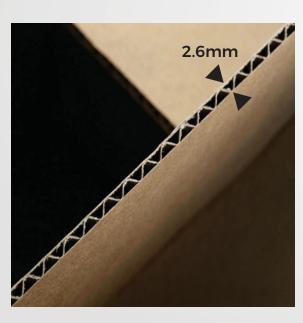

## Empty Tiles Box Weight & Thickness

- 3 ply corrugated box is used for tiles packing
- 2.6mm(Approx) thickness of empty corrugated box