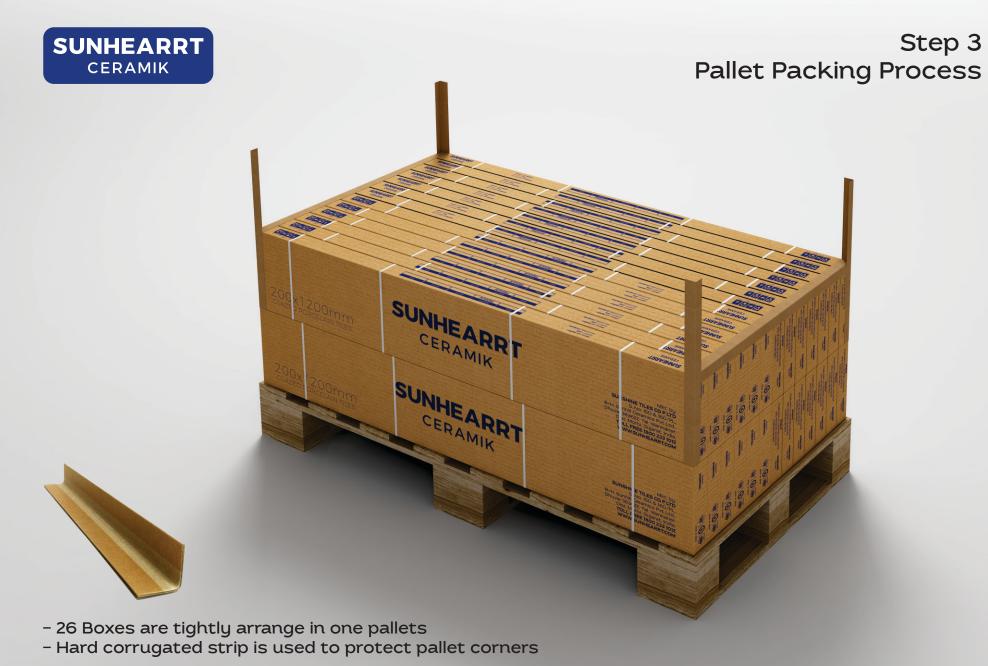

## 5pcs Tiles Box Weight & Thickness

- 1. Pallet is made of normal wood
- 2. Shorter planks of 1.5cm thickness as 3rd layer.
- 3. Total 8 Number of wooden strip will be use
- 4. Size of pallet (approx):

| Length     | Width     | Height    |
|------------|-----------|-----------|
| 48 inch    | 29.5 inch | 5.5 inch  |
| (121.92cm) | (74.93cm) | (13.97cm) |

5. Dimensions may vary between ±0-3%

Total 2 layers of boxes are arrange in one pallet.

- Boxes & wrapped with transparent cling film

SUNHEARRT CERAMIK 20ft Container Loading

Pallet Layer

36 Pallets in 20 feet container

Fumigation is done as per ISPM-15 by Methyl Bromide

All Wooden pallets are fumigated before loading and Fumigation stamp is marked as visible on bottom of all wooden pallets