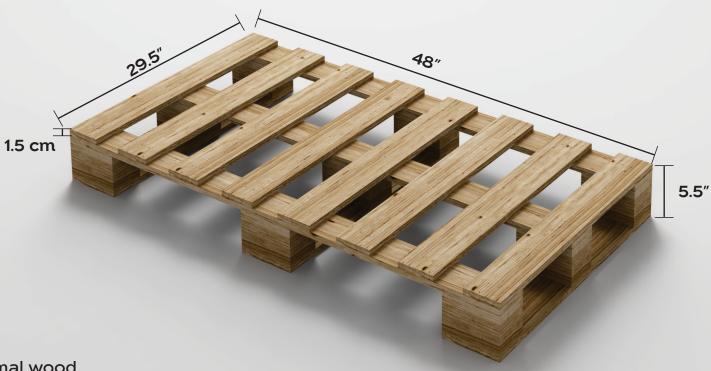

## 5pcs Tiles Box Weight & Thickness

- 1. Pallet is made of normal wood
- 2. Shorter planks of 1.5cm thickness as 3rd layer.
- 3. Total 8 Number of wooden strip will be use
- 4. Size of pallet (approx):

| Length     | Width     | Height    |
|------------|-----------|-----------|
| 48 inch    | 29.5 inch | 5.5 inch  |
| (121.92cm) | (74.93cm) | (13.97cm) |

5. Dimensions may vary between ±0-3%

Total 2 layers of boxes are arrange in one pallet.