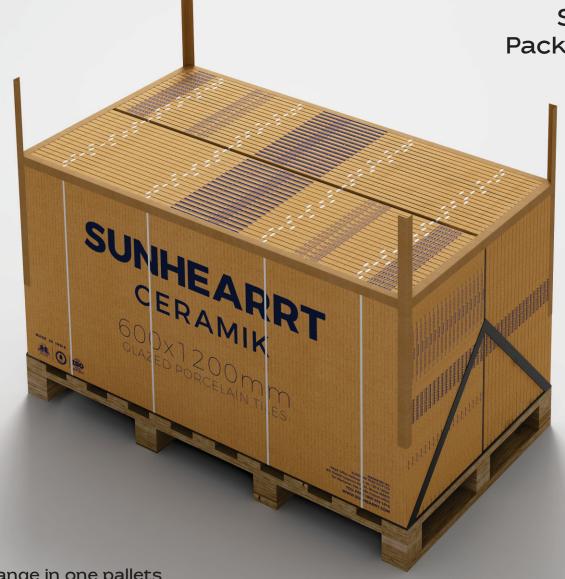

5. Dimensions may vary between ±0-3%

Type - I Step 1 Pallet Packing Process

1st strapping over the entire box set after palletizing.

Type - I Step 2 Pallet Packing Process

- 72 Boxes are tightly arrange in one pallets

- Hard corrugated strip is used to protect pallet corners

Type - I Step 4 Pallet Packing Process

- 4 horizontal & 4 vertical strip is use to tie

- Boxes & wrapped with transparent cling film

Type - I Step 5 Container Loading Process