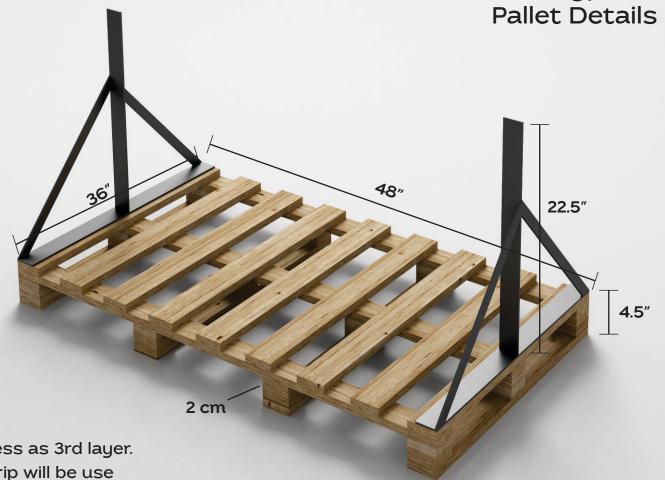

- 4 horizontal & 4 vertical straps are used to tie then loading is done in container

SUNHEARRT CERAMIK

- 1. Pallet is made of normal wood
- 2. Shorter planks of 2cm thickness as 3rd layer.
- 3. Total 9 Number of wooden strip will be use
- 4. Size of pallet (approx):

| Length     | Width     | Wooden Height | Iron Height |
|------------|-----------|---------------|-------------|
| 48 inch    | 36 inch   | 4.5 inch      | 22.5 inch   |
| (121.92cm) | (91.44cm) | (11.43cm)     | (57.15cm)   |

5. Dimensions may vary between ±0-3%

Type - II Step 1 Pallet Packing Process