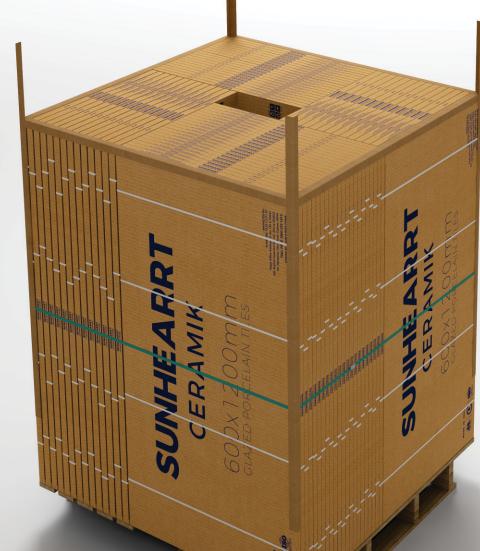

5. Dimensions may vary between ±0-3%

Type - I Step 1 Pallet Packing Process

1st strapping over the entire box set after palletizing.

Type - I Step 2 Pallet Packing Process

- 72 Boxes are tightly arrange in one pallets

- Hard corrugated strip is used to protect pallet corners

Type - I Step 4 Pallet Packing Process

- 4 horizontal & 4 vertical strip is use to tie

- Boxes & wrapped with transparent cling film

Type - I Step 5 Container Loading Process