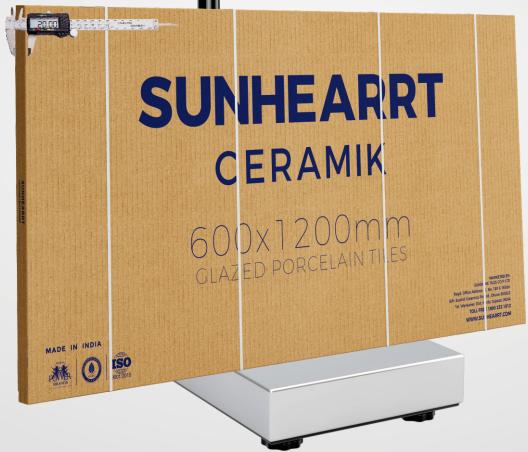

## Empty Tiles Box Weight & Thickness

- 3 ply corrugated box is used for tiles packing
- 2.6mm(Approx) thickness of empty corrugated box

### 2pcs Tiles Box Weight & Thickness

26.60kg(Approx)
Weight of box with packed tiles

20mm(Approx) thickness of complete box

1. Pallet is made of normal wood

2. Shorter planks of 1.5cm thickness as 3rd layer.