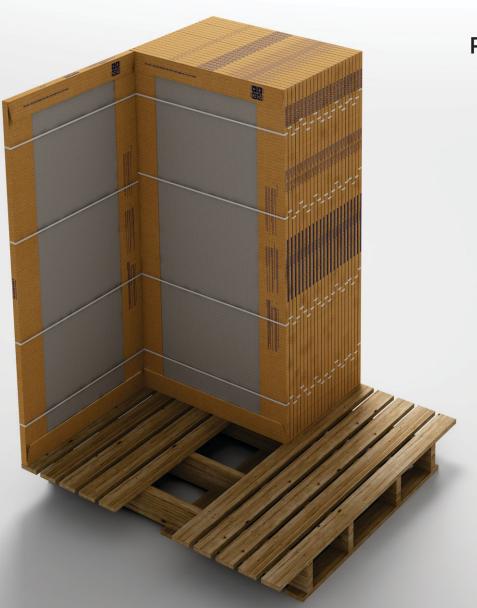

5. Dimensions may vary between ±0-3%

Type - I Step 1 Pallet Packing Process

1st strapping over the entire box set after palletizing.

Type - I Step 2 Pallet Packing Process

- 72 Boxes are tightly arrange in one pallets

- Hard corrugated strip is used to protect pallet corners

Type - I Step 4 Pallet Packing Process

- 4 horizontal & 4 vertical strip is use to tie

- Boxes & wrapped with transparent cling film

Type - I Step 5 Container Loading Process

- 4 horizontal & 4 vertical straps are used to tie then loading is done in container

SUNHEARRT CERAMIK

- 1. Pallet is made of normal wood
- 2. Shorter planks of 2cm thickness as 3rd layer.
- 3. Total 9 Number of wooden strip will be use
- 4. Size of pallet (approx):