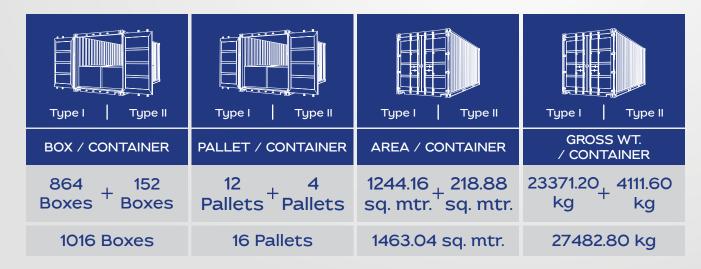

Type-I: 12 Pallets
Type-II: 4 Pallets

Total - 16 Pallets

Fumigation is done as per ISPM-15 by Methyl Bromide

All Wooden pallets are fumigated before loading and Fumigation stamp is marked as visible on bottom of all wooden pallets