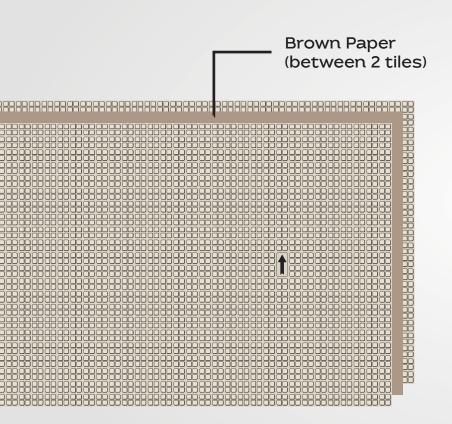

## Packing and Loading Presentation & Configuration (20ft Container) of 60x120cm

Thin Brown Paper separator is used between two tiles

Plastic Corner Guard being used as corner protector