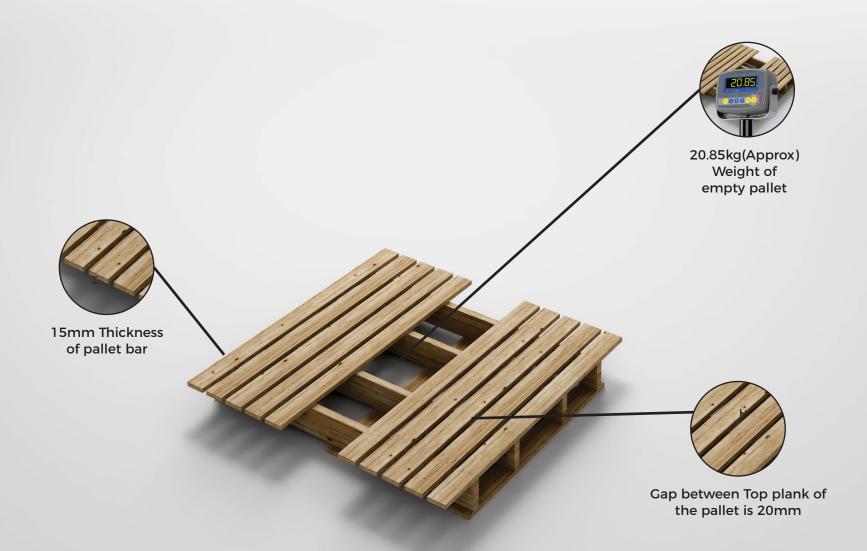

### 2pcs Tiles Box Weight & Thickness

26.60kg(Approx)
Weight of box with packed tiles

20mm(Approx) thickness of complete box

1. Pallet is made of normal wood

2. Shorter planks of 1.5cm thickness as 3rd layer.

3. Total 10 Number of wooden strip will be use

4. Size of pallet (approx):

| Length    | Width     | Height   |
|-----------|-----------|----------|
| 45 inch   | 37 inch   | 5 inch   |
| (114.3cm) | (93.98cm) | (12.7cm) |

5. Dimensions may vary between ±0-3%

Type - I Step 1 Pallet Packing Process

1st strapping over the entire box set after palletizing.

Type - I Step 2 Pallet Packing Process

- 72 Boxes are tightly arrange in one pallets