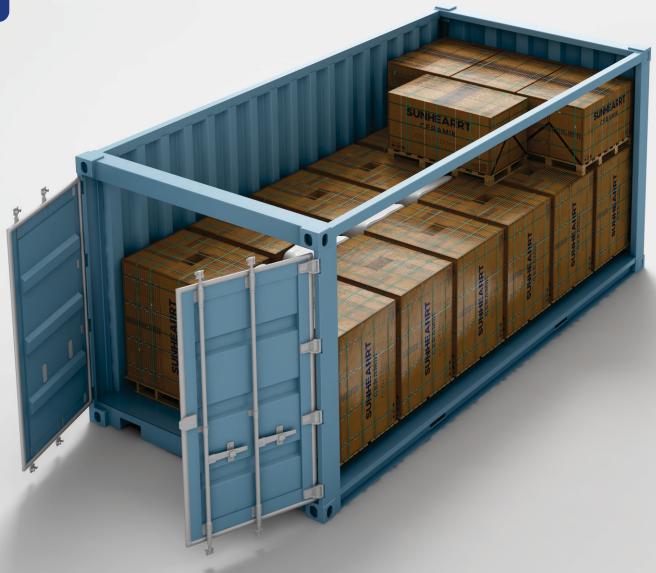

Type - II Step 4 Pallet Packing Process

- 3 horizontal & 3 vertical strips are used to tie
- Boxes & wrapped with transparent cling film

SUNHEARRT CERAMIK

20ft Container Loading

Pallet Layer

| 1 13 | бе q <mark>14</mark> | 2<br>15 |
|------|----------------------|---------|
| 3    | 16                   | 4       |
| 5    | air bag              | 6       |
| 7    | air bag              | 8       |
| 9    | air bag              | 10      |
| 11   | air bag              | 12      |

Type-I: 12 Pallets
Type-II: 4 Pallets

Total - 16 Pallets

Fumigation is done as per ISPM-15 by Methyl Bromide

All Wooden pallets are fumigated before loading and Fumigation stamp is marked as visible on bottom of all wooden pallets