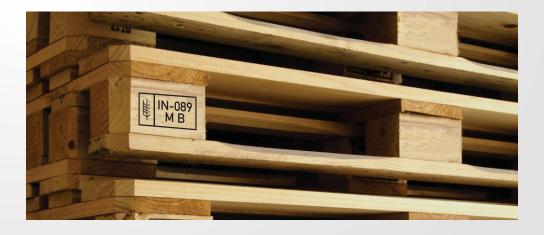

Type-I: 12 Pallets
Type-II: 4 Pallets

Total - 16 Pallets

Fumigation is done as per ISPM-15 by Methyl Bromide

All Wooden pallets are fumigated before loading and Fumigation stamp is marked as visible on bottom of all wooden pallets