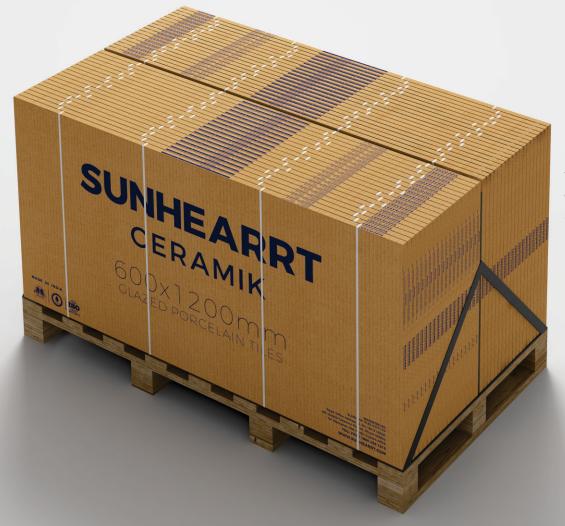

## Packing and Loading Presentation & Configuration (20ft Container) of 60x120cm

Thin Brown Paper separator is used between two tiles

Plastic Corner Guard being used as corner protector

## Empty Tiles Box Weight & Thickness

- 3 ply corrugated box is used for tiles packing
- 2.6mm(Approx) thickness of empty corrugated box

### 2pcs Tiles Box Weight & Thickness

26.60kg(Approx)
Weight of box with packed tiles

20mm(Approx) thickness of complete box

1. Pallet is made of normal wood

2. Shorter planks of 1.5cm thickness as 3rd layer.