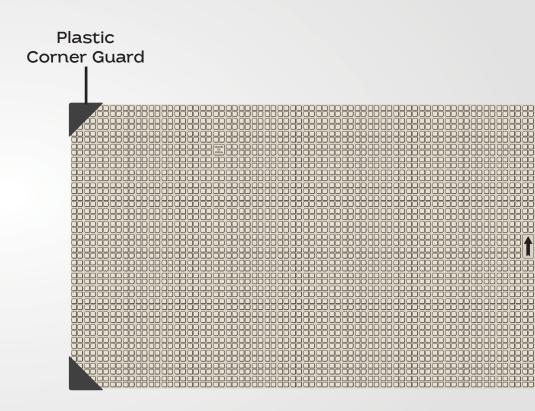

## Packing and Loading Presentation & Configuration (20ft Container) of 60x120cm

Thin Brown Paper separator is used between two tiles

Plastic Corner Guard being used as corner protector