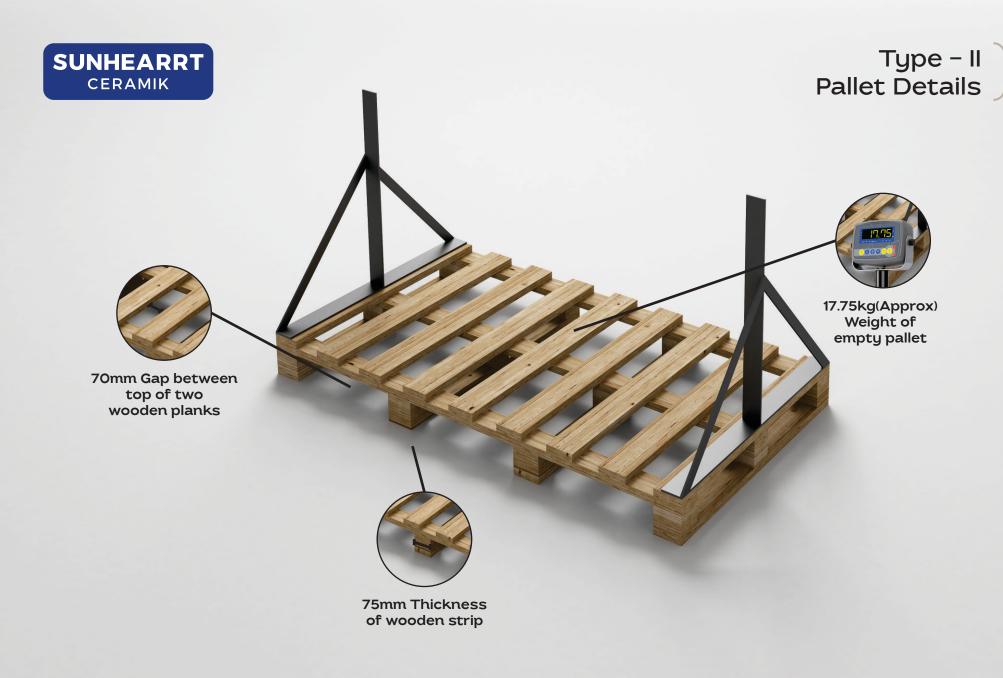

- 4 horizontal & 4 vertical straps are used to tie then loading is done in container

SUNHEARRT CERAMIK

- 1. Pallet is made of normal wood
- 2. Shorter planks of 2cm thickness as 3rd layer.
- 3. Total 9 Number of wooden strip will be use
- 4. Size of pallet (approx):

| Length     | Width     | Wooden Height | Iron Height |
|------------|-----------|---------------|-------------|
| 48 inch    | 36 inch   | 4.5 inch      | 22.5 inch   |
| (121.92cm) | (91.44cm) | (11.43cm)     | (57.15cm)   |

5. Dimensions may vary between ±0-3%

Type - II Step 1 Pallet Packing Process