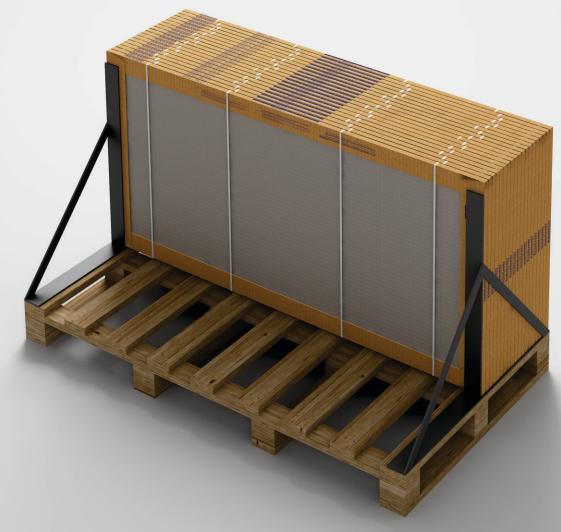

## Type - II Step 2 Pallet Packing Process

1st Strapping over the entire box set after palletizing.

Type - II Step 3 Pallet Packing Process

- 38 Boxes are tightly arrange in one pallets
- Hard corrugated strip is used to protect pallet corners

Type - II Step 4 Pallet Packing Process

- 3 horizontal & 3 vertical strips are used to tie
- Boxes & wrapped with transparent cling film

SUNHEARRT CERAMIK

20ft Container Loading

Pallet Layer

| 1 13 | бе q <mark>14</mark> | 2<br>15 |
|------|----------------------|---------|
| 3    | 16                   | 4       |
| 5    | air bag              | 6       |
| 7    | air bag              | 8       |
| 9    | air bag              | 10      |
| 11   | air bag              | 12      |