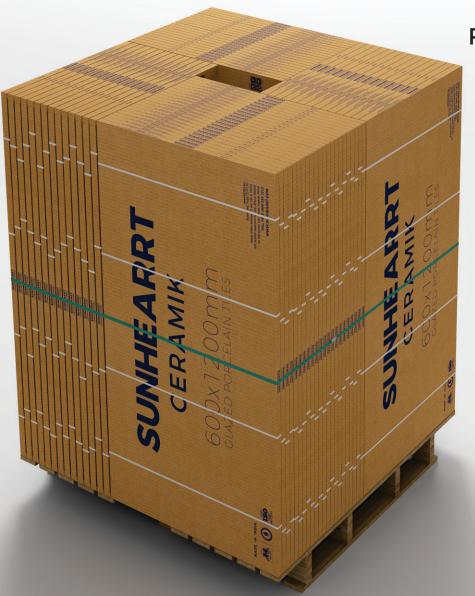

5. Dimensions may vary between ±0-3%

Type - I Step 1 Pallet Packing Process

1st strapping over the entire box set after palletizing.

Type - I Step 2 Pallet Packing Process

- 72 Boxes are tightly arrange in one pallets

- Hard corrugated strip is used to protect pallet corners

Type - I Step 4 Pallet Packing Process

- 4 horizontal & 4 vertical strip is use to tie

- Boxes & wrapped with transparent cling film

Type - I Step 5 Container Loading Process