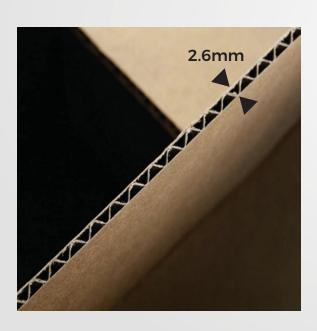

## Empty Tiles Box Weight & Thickness

- 3 ply corrugated box is used for tiles packing
- 2.6mm(Approx) thickness of empty corrugated box