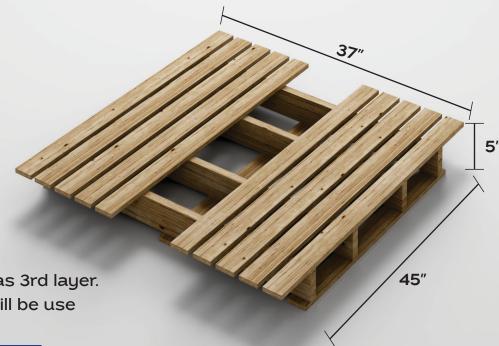

### 2pcs Tiles Box Weight & Thickness

26.60kg(Approx)
Weight of box with packed tiles

20mm(Approx) thickness of complete box

1. Pallet is made of normal wood

2. Shorter planks of 1.5cm thickness as 3rd layer.

3. Total 10 Number of wooden strip will be use

4. Size of pallet (approx):

| Length    | Width     | Height   |
|-----------|-----------|----------|
| 45 inch   | 37 inch   | 5 inch   |
| (114.3cm) | (93.98cm) | (12.7cm) |

5. Dimensions may vary between ±0-3%

Type - I Step 1 Pallet Packing Process

1st strapping over the entire box set after palletizing.

Type - I Step 2 Pallet Packing Process

- 72 Boxes are tightly arrange in one pallets