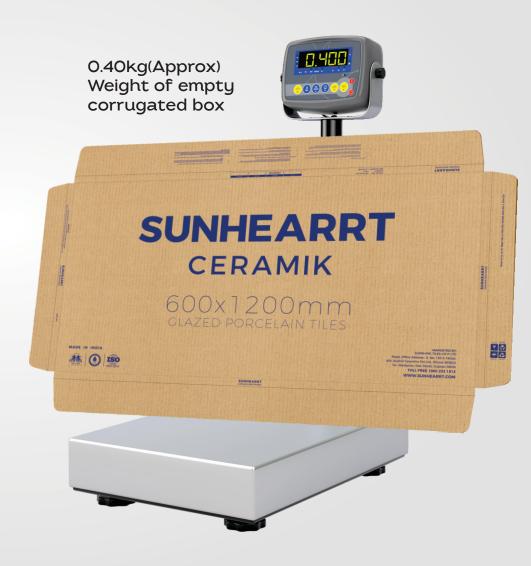

### 2pcs Tiles Box Weight & Thickness

26.60kg(Approx)
Weight of box with packed tiles

20mm(Approx) thickness of complete box

1. Pallet is made of normal wood

2. Shorter planks of 1.5cm thickness as 3rd layer.