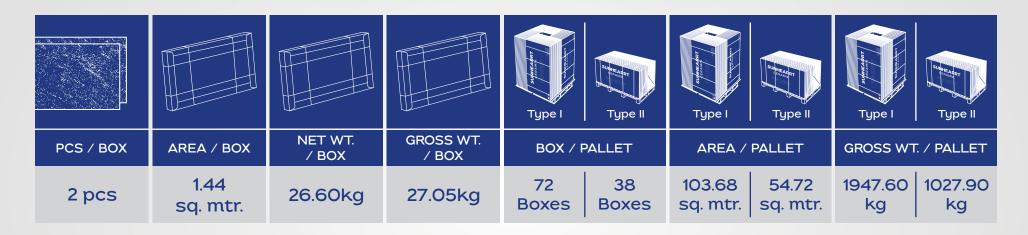

## Empty Tiles Box Weight & Thickness

- 3 ply corrugated box is used for tiles packing
- 2.6mm(Approx) thickness of empty corrugated box

### 2pcs Tiles Box Weight & Thickness

26.60kg(Approx)
Weight of box with packed tiles

20mm(Approx) thickness of complete box

1. Pallet is made of normal wood

2. Shorter planks of 1.5cm thickness as 3rd layer.