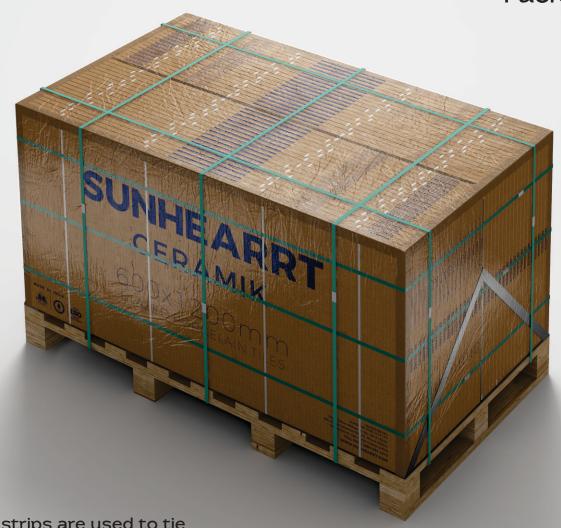

Type - II Step 4 Pallet Packing Process

- 3 horizontal & 3 vertical strips are used to tie
- Boxes & wrapped with transparent cling film

SUNHEARRT CERAMIK

20ft Container Loading

Pallet Layer

| 1 13 | бе q <mark>14</mark> | 2<br>15 |
|------|----------------------|---------|
| 3    | 16                   | 4       |
| 5    | air bag              | 6       |
| 7    | air bag              | 8       |
| 9    | air bag              | 10      |
| 11   | air bag              | 12      |