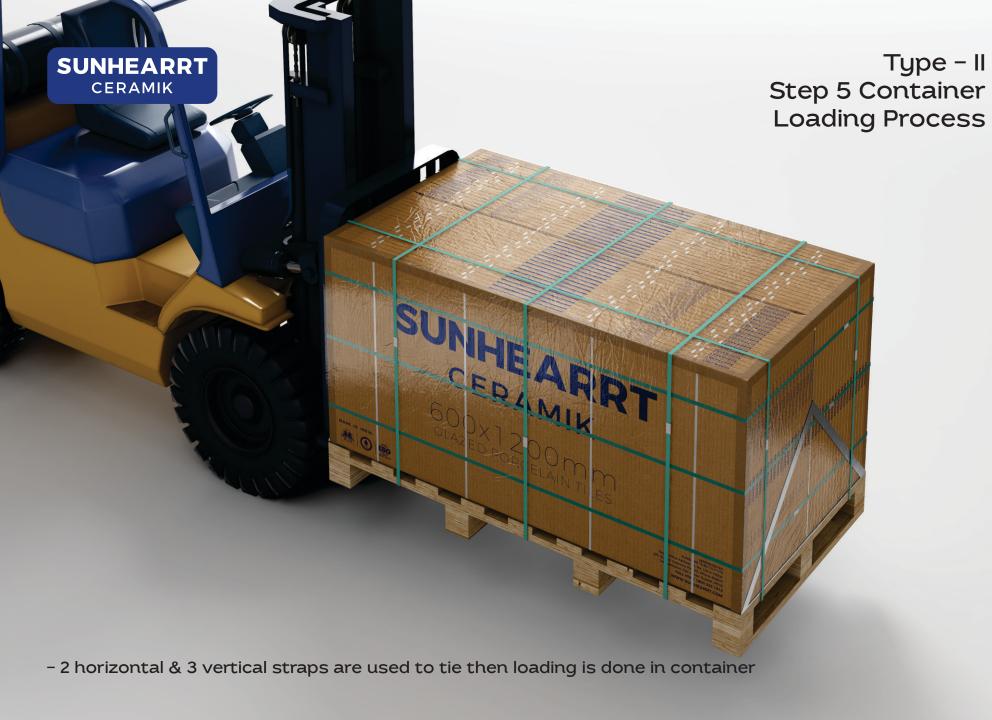

- 4 horizontal & 4 vertical straps are used to tie then loading is done in container

SUNHEARRT CERAMIK

- 1. Pallet is made of normal wood
- 2. Shorter planks of 2cm thickness as 3rd layer.
- 3. Total 9 Number of wooden strip will be use
- 4. Size of pallet (approx):