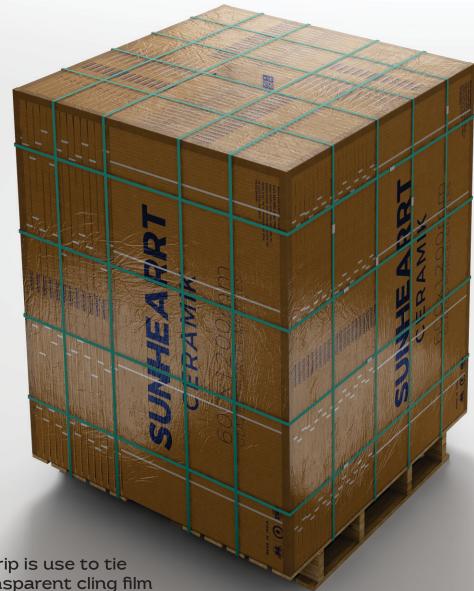

- Hard corrugated strip is used to protect pallet corners

Type - I Step 4 Pallet Packing Process

- 4 horizontal & 4 vertical strip is use to tie

- Boxes & wrapped with transparent cling film

Type - I Step 5 Container Loading Process