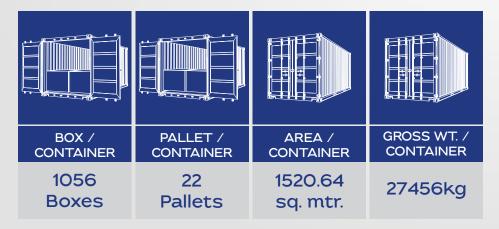

# Step 2 Pallet Packing Process

1st Strapping over the entire box set after palletizing.

Step 3

- 48 Boxes are tightly arrange in one pallets
- Hard corrugated strip is used to protect pallet corners

20ft Container Loading

22 Pallets in 20 feet container

Fumigation is done as per ISPM-15 by Methyl Bromide

All Wooden pallets are fumigated before loading and Fumigation stamp is marked as visible on bottom of all wooden pallets