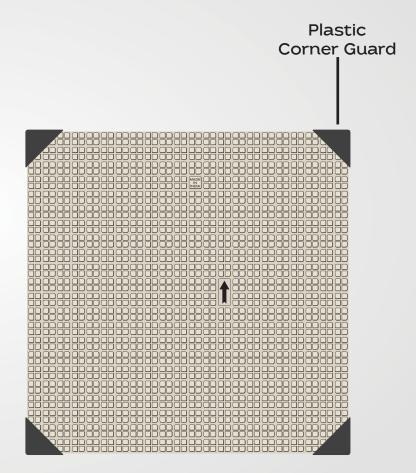

## View - Reverse Surface

"MADE IN INDIA" on back side of tile (Optional)

Arrow Mark for direction during laying of tile.

Thin Brown Paper separator is used between two tiles

Plastic Corner Guard being used as corner protector