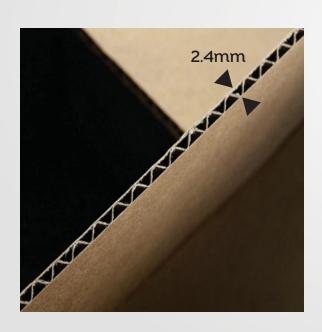

### Empty Tiles Box Weight & Thickness

- 3 ply corrugated box is used for tiles packing
- 2.4mm(Approx) thickness of empty corrugated box