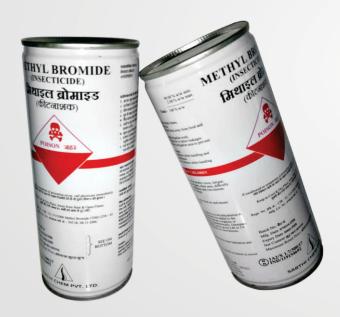

22 Pallets in 20 feet container

Fumigation is done as per ISPM-15 by Methyl Bromide

All Wooden pallets are fumigated before loading and Fumigation stamp is marked as visible on bottom of all wooden pallets