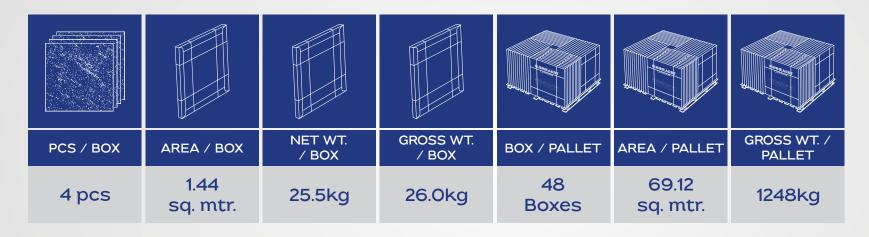

### Empty Tiles Box Weight & Thickness

- 3 ply corrugated box is used for tiles packing
- 2.4mm(Approx) thickness of empty corrugated box

### 4pcs Tiles Box Weight & Thickness

- 1. Pallet is made of normal wood
- 2. Shorter planks of 1.8cm thickness as 3rd layer.
- 3. Total 10 Number of wooden strip will be use
- 4. Size of pallet (approx):

| Length     | Width      | Height   |
|------------|------------|----------|
| 44 inch    | 44 inch    | 4.2 inch |
| (111.76cm) | (111.76cm) | (10.7cm) |

5. Dimensions may vary between ±0-3%