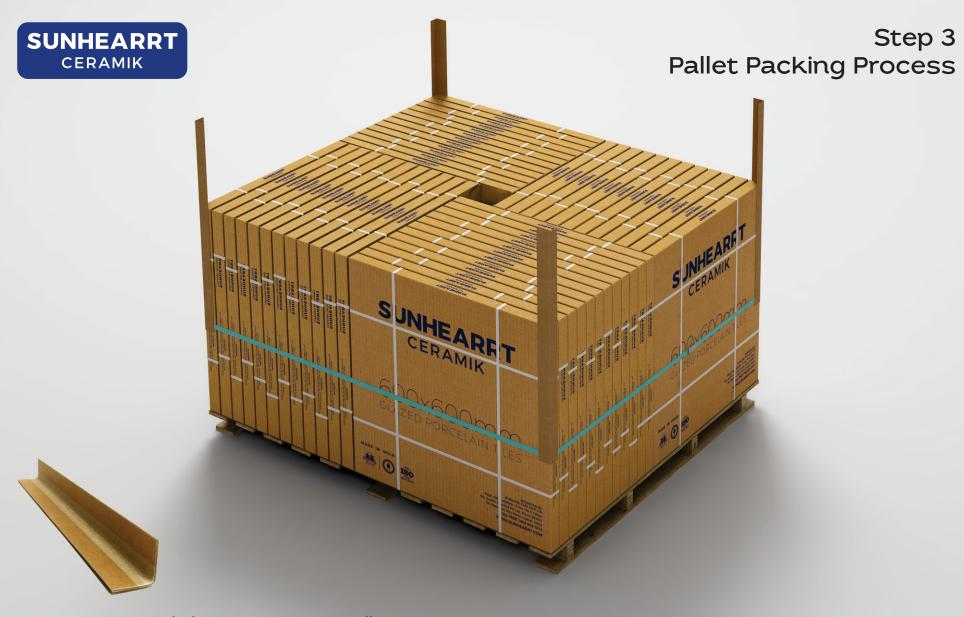

# Step 2 Pallet Packing Process

1st Strapping over the entire box set after palletizing.

Step 3

- 48 Boxes are tightly arrange in one pallets
- Hard corrugated strip is used to protect pallet corners