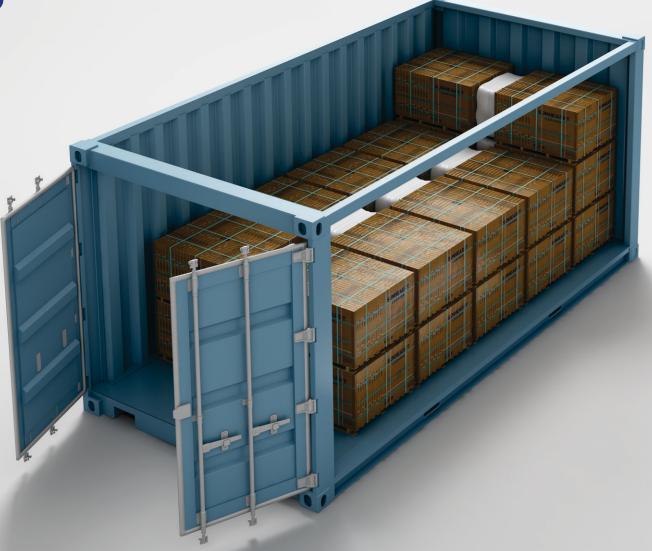

20ft Container Loading

#### Pallet Layer

| 1<br>2 21 | air bag | 22 <sub>4</sub> |
|-----------|---------|-----------------|
| 5<br>6    | air bag | 7<br>8          |
| 9         | air bag | 11<br>12        |
| 13<br>14  | air bag | 15<br>16        |
| 17<br>18  | air bag | 19<br>20        |
|           |         |                 |

22 Pallets in 20 feet container

Fumigation is done as per ISPM-15 by Methyl Bromide

All Wooden pallets are fumigated before loading and Fumigation stamp is marked as visible on bottom of all wooden pallets