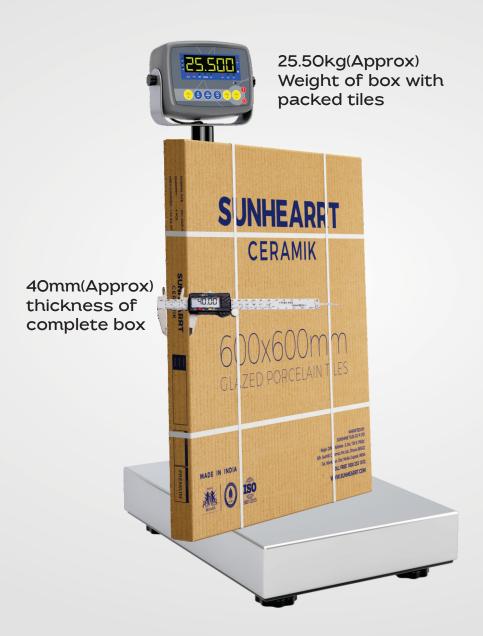

### Empty Tiles Box Weight & Thickness

- 3 ply corrugated box is used for tiles packing
- 2.4mm(Approx) thickness of empty corrugated box