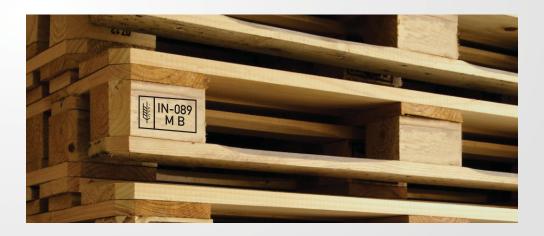

22 Pallets in 20 feet container

Fumigation is done as per ISPM-15 by Methyl Bromide

All Wooden pallets are fumigated before loading and Fumigation stamp is marked as visible on bottom of all wooden pallets