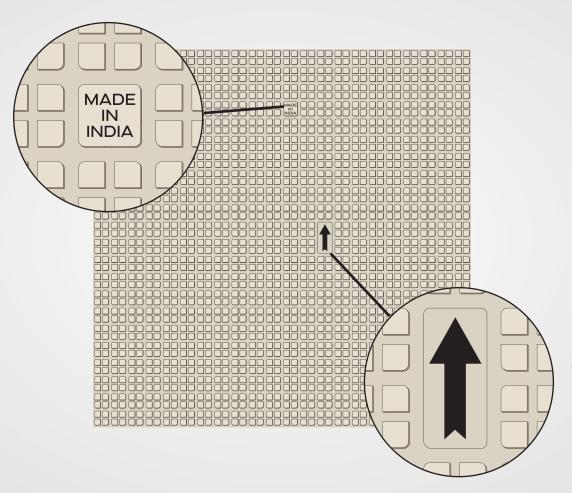

## View - Reverse Surface

"MADE IN INDIA" on back side of tile (Optional)

Arrow Mark for direction during laying of tile.

Thin Brown Paper separator is used between two tiles

Plastic Corner Guard being used as corner protector