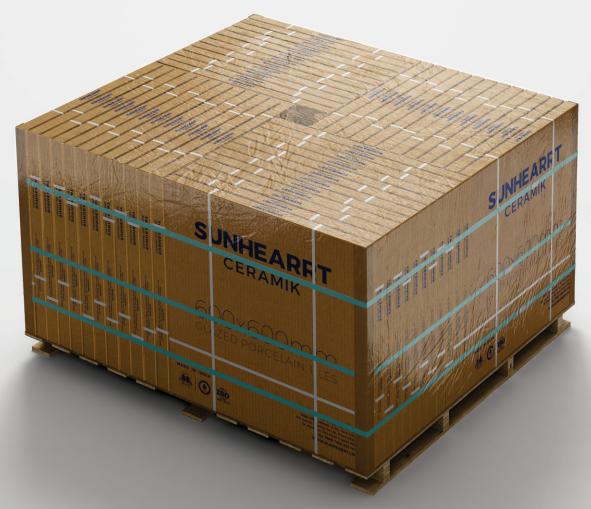

# Step 4 Pallet Packing Process

- 3 horizontal strips are used to tie
- Boxes & wrapped with transparent cling film

Step 5

- 6 vertical straps are used to tie then loading is done in container

SUNHEARRT CERAMIK