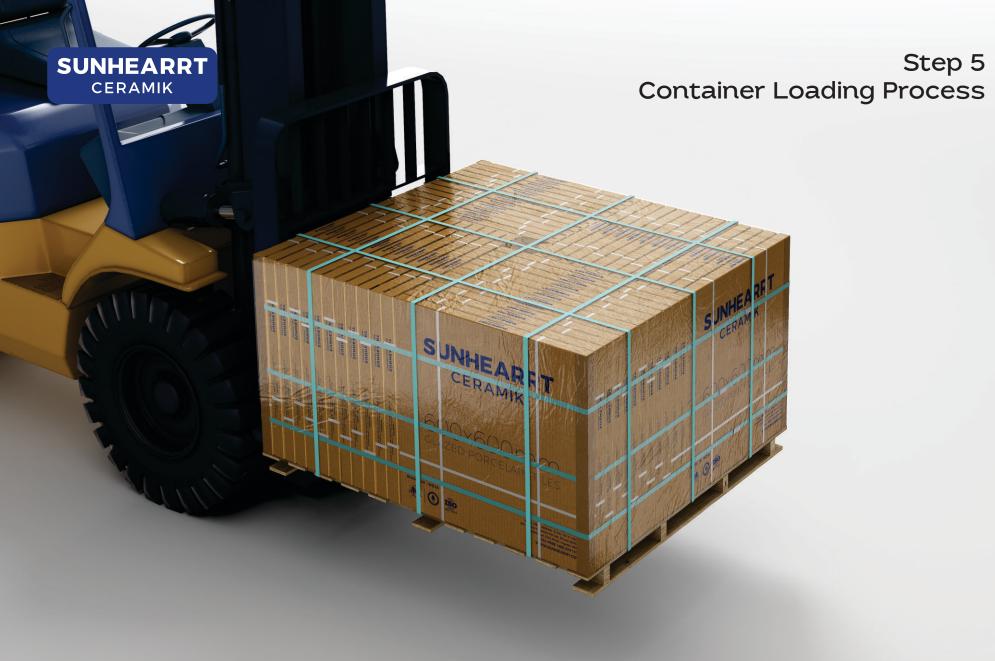

# Step 4 Pallet Packing Process

- 3 horizontal strips are used to tie
- Boxes & wrapped with transparent cling film

Step 5

- 6 vertical straps are used to tie then loading is done in container

SUNHEARRT CERAMIK

20ft Container Loading

#### Pallet Layer

| 1<br>2 21 | air bag | 22 <sub>4</sub> |
|-----------|---------|-----------------|
| 5<br>6    | air bag | 7<br>8          |
| 9         | air bag | 11<br>12        |
| 13<br>14  | air bag | 15<br>16        |
| 17<br>18  | air bag | 19<br>20        |
|           |         |                 |

22 Pallets in 20 feet container

Fumigation is done as per ISPM-15 by Methyl Bromide

All Wooden pallets are fumigated before loading and Fumigation stamp is marked as visible on bottom of all wooden pallets