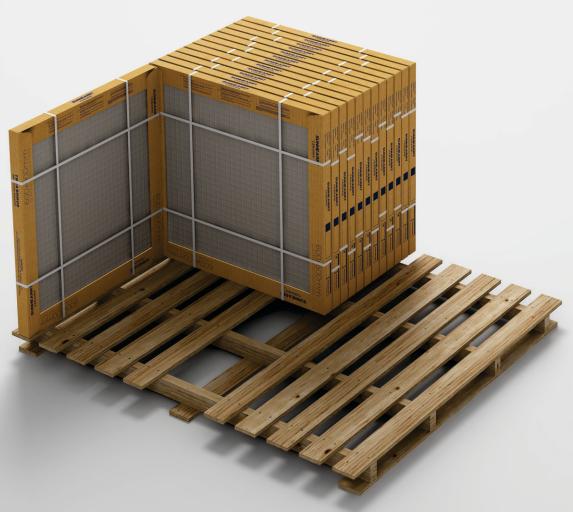

# Step 2 Pallet Packing Process

1st Strapping over the entire box set after palletizing.

Step 3

- 48 Boxes are tightly arrange in one pallets
- Hard corrugated strip is used to protect pallet corners