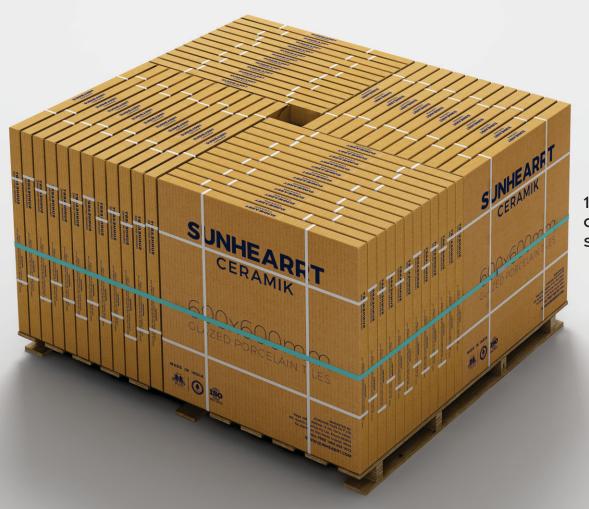

### 4pcs Tiles Box Weight & Thickness

- 1. Pallet is made of normal wood
- 2. Shorter planks of 1.8cm thickness as 3rd layer.
- 3. Total 10 Number of wooden strip will be use
- 4. Size of pallet (approx):

| Length     | Width      | Height   |
|------------|------------|----------|
| 44 inch    | 44 inch    | 4.2 inch |
| (111.76cm) | (111.76cm) | (10.7cm) |

5. Dimensions may vary between ±0-3%