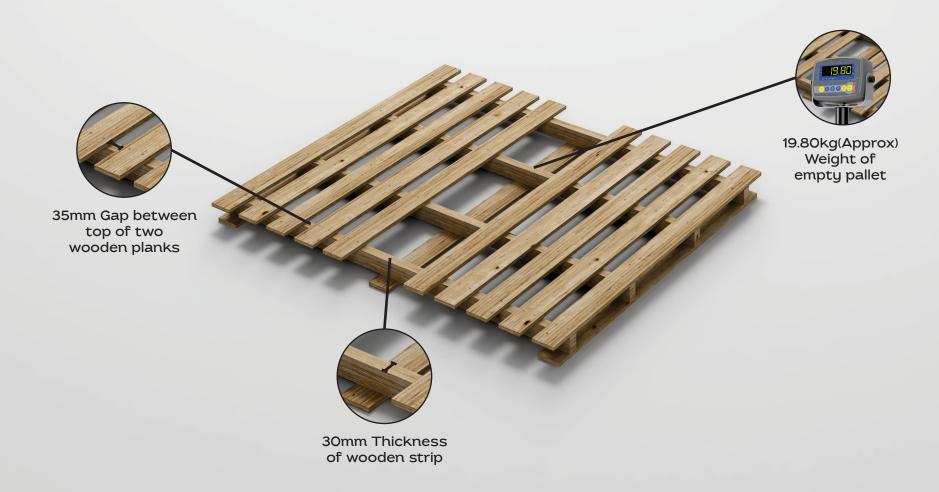

### 4pcs Tiles Box Weight & Thickness

- 1. Pallet is made of normal wood
- 2. Shorter planks of 1.8cm thickness as 3rd layer.
- 3. Total 10 Number of wooden strip will be use
- 4. Size of pallet (approx):

| Length     | Width      | Height   |
|------------|------------|----------|
| 44 inch    | 44 inch    | 4.2 inch |
| (111.76cm) | (111.76cm) | (10.7cm) |

5. Dimensions may vary between ±0-3%