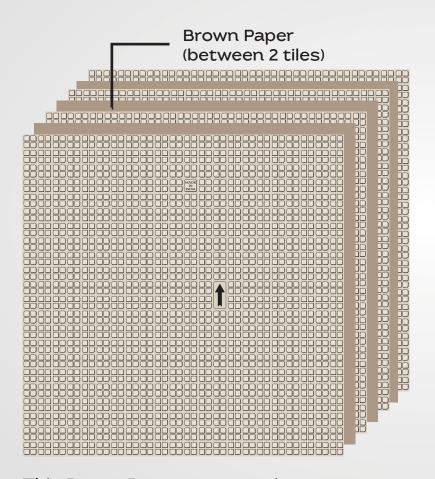

## View - Reverse Surface

"MADE IN INDIA" on back side of tile (Optional)

Arrow Mark for direction during laying of tile.

Thin Brown Paper separator is used between two tiles

Plastic Corner Guard being used as corner protector