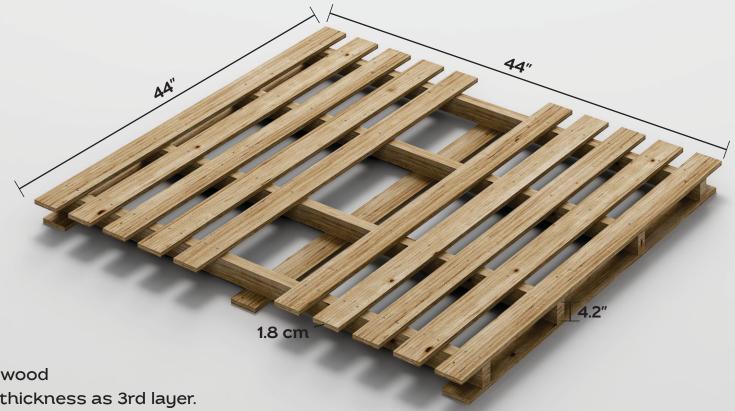

### 4pcs Tiles Box Weight & Thickness

- 1. Pallet is made of normal wood
- 2. Shorter planks of 1.8cm thickness as 3rd layer.
- 3. Total 10 Number of wooden strip will be use
- 4. Size of pallet (approx):

| Length     | Width      | Height   |
|------------|------------|----------|
| 44 inch    | 44 inch    | 4.2 inch |
| (111.76cm) | (111.76cm) | (10.7cm) |

5. Dimensions may vary between ±0-3%