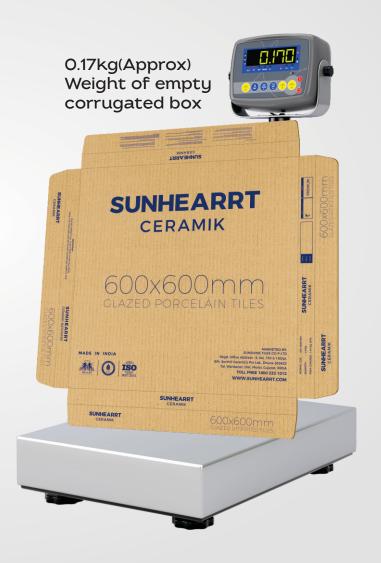

### Empty Tiles Box Weight & Thickness

- 3 ply corrugated box is used for tiles packing
- 2.4mm(Approx) thickness of empty corrugated box